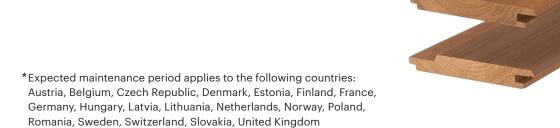

Tikkurila colour code: Black 0202 Gloss level: Matt (5/RT-standard) Expected maintenance period: 10 years\*

Tikkurila colour code: Dark brown 00G8 and light brown 318R

Gloss level: Semi-matt (4/RT-standard) Expected maintenance period: 7 years\*