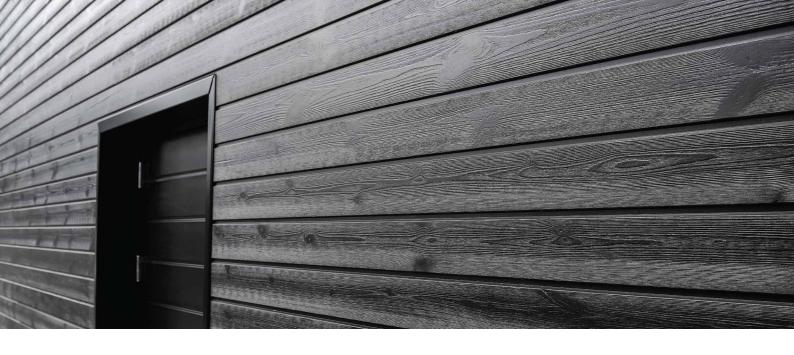

# **LUNA PRO COATED UTV 20×142 Hidden Nailing**

# - Installation-ready surface-treated facade

Lunawood Thermowood is an ecological and weatherproof option for facades and a variety of exterior applications. Luna Pro Coated is a new installation-ready, factory-treated exterior product with high-quality surface treatment and hidden nailing profile to ensure a premium result. The surface-treated Luna Pro Coated is installed using a hidden nailing system - no visible nails break the surface of the wood.

Luna Pro Coated reduces on-site installation time and the ready facade looks clean-cut. Luna Pro Coated is available in three colours that perfectly suit traditional and modern wood constructions. Semi-transparent brown wood stains and intense black, selected by exterior wood treatment professionals, offer long maintenance intervals and an effective weather resistance for facades.

### **ELEGANT BRUSHED BLACK**

The Brushed **Luna Pro Coated** UTV is treated with the waterborne Tikkurila Ultra Pro topcoat to give an intense coverage. Ultra Pro is developed to withstand demanding weather conditions. As a result, the product is an excellent choice for exterior use. Ultra Pro creates a flexible, fast-drying film on the surface of the wood, offering excellent protection against water penetration. The flexible film adapts to changing weather conditions, allowing wood to breathe year-round. The durability of Ultra Pro has been tested in accordance with standard EN 927-5.