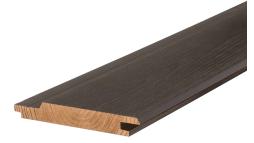

# **LUNA PRO COATED UTV 20×142 Hidden Nailing**

# - Installation-ready surface-treated facade

Lunawood Thermowood is an ecological and weatherproof option for facades and a variety of exterior applications. Luna Pro Coated is a new installation-ready, factory-treated exterior product with high-quality surface treatment and hidden nailing profile to ensure a premium result. The surface-treated Luna Pro Coated is installed using a hidden nailing system - no visible nails break the surface of the wood.

Luna Pro Coated reduces on-site installation time and the ready facade looks clean-cut. Luna Pro Coated is available in three colours that perfectly suit traditional and modern wood constructions. Semi-transparent brown wood stains and intense black, selected by exterior wood treatment professionals, offer long maintenance intervals and an effective weather resistance for facades.