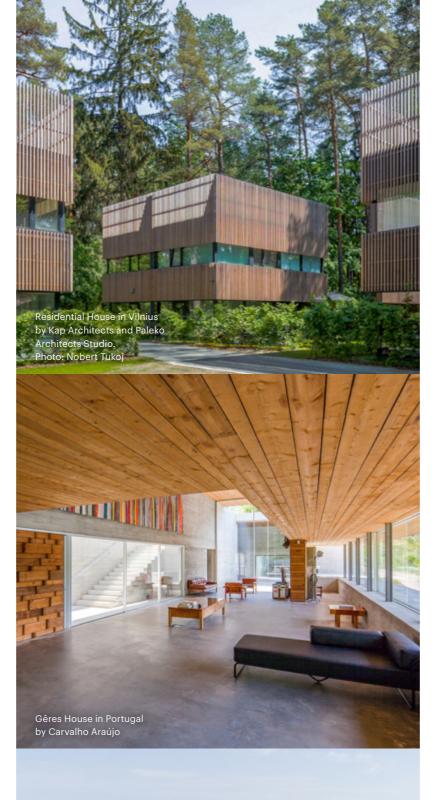

## FAÇADE

Lunawood Thermowood is an outstanding choice for facades. Thermowood claddings and battens are durable with remarkable dimensional stability in any climate. Lunawood Thermowood has beautiful brown tone which can be retained by protecting the surface with a pigmented treatment. Untreated surface turns gracefully silver grey over time, if exposed to UV-light.

#### CLADDING

Lunawood Thermowood claddings are tongue & grooved profiles with either rounded or sharp edges which create attractive shadow-effects. The fixing of the profiles is done either with visible screws or hidden nailing.

#### BATTENS

When using battens in facades, different depths as well as a play of lights and shadows are obtained. Battens used as solar shades are an ecological way of cooling buildings. Thermowood is a modern architectural material.