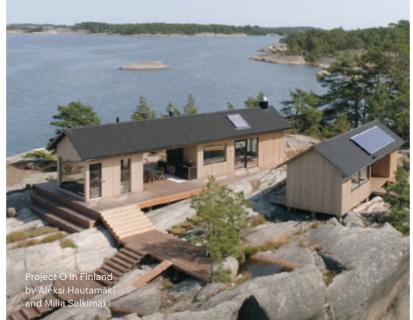

## FAÇADE

Lunawood Thermowood is an outstanding choice for facades. Thermowood claddings and battens are durable with remarkable dimensional stability in any climate. Lunawood Thermowood has beautiful brown tone which can be retained by protecting the surface with a pigmented treatment. Untreated surface turns gracefully silver grey over time, if exposed to UV-light.

#### CLADDING

Lunawood Thermowood claddings are tongue & grooved profiles with either rounded or sharp edges which create attractive shadow-effects. The fixing of the profiles is done either with visible screws or hidden nailing.

#### BATTENS

When using battens in facades, different depths as well as a play of lights and shadows are obtained. Battens used as solar shades are an ecological way of cooling buildings. Thermowood is a modern architectural material.