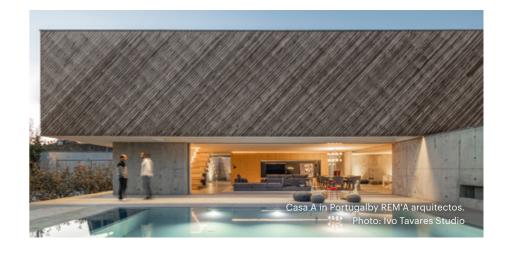

## FAÇADE

Lunawood Thermowood is an outstanding choice for facades. Thermowood claddings and battens are durable with remarkable dimensional stability in any climate. Lunawood Thermowood has beautiful brown tone which can be retained by protecting the surface with a pigmented treatment. Untreated surface turns gracefully silver grey over time, if exposed to UV-light.

#### BATTENS

When using battens in facades, different depths as well as a play of lights and shadows are obtained. Battens used as solar shades are an ecological way of cooling buildings. Thermowood is a modern architectural material.