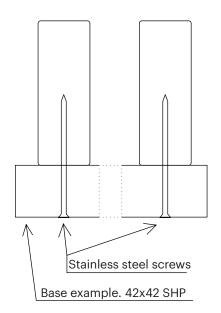

th (m)         | 3,6-5,4       |
| joist spacing (mm) | 600           |



| dimensions (mm)    | 40x185        |
|--------------------|---------------|
| class              | LunaThermo-D  |
| species            | Nordic spruce |
| length (m)         | 3,0 / 3,6-5,4 |
| joist spacing (mm) | 600           |





### **Guideline for Luna SHP installation**

Luna SHP installation in indoor and outdoor use with various dimensions.

### 42x42 hidden installation



#### 42x42 visible installation



#### 42x68 hidden installation



#### 42x68 visible installation







### **Guideline for Luna SHP installation**

#### Luna SHP installation in indoor and outdoor use with various dimensions.

#### 42x92 hidden installation



#### 42x140 hidden installation



#### 42x117 hidden installation



#### 40x185 hidden installation



Provide adequate support structure in accordance with your local building regulations. Do not install lamps or other heavy objects directly to the product.