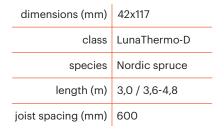

ation**

### Luna SHP installation in indoor and outdoor use with various dimensions.



| dimensions (mm)    | 42x42         |
|--------------------|---------------|
| class              | LunaThermo-D  |
| species            | Nordic spruce |
| length (m)         | 3,0 / 3,6-4,8 |
| joist spacing (mm) | 600           |



| dimensions (mm)    | 42x68         |
|--------------------|---------------|
| class              | LunaThermo-D  |
| species            | Nordic spruce |
| length (m)         | 3,0 / 3,6-4,2 |
| joist spacing (mm) | 600           |



| dimensions (mm)    | 42x92         |
|--------------------|---------------|
| class              | LunaThermo-D  |
| species            | Nordic spruce |
| length (m)         | 3,0 / 3,6-5,4 |
| joist spacing (mm) | 600           |







| dimensions (mm)    | 42x140        |
|--------------------|---------------|
| class              | LunaThermo-D  |
| species            | Nordic spruce |
| length (m)         | 3,6-5,4       |
| joist spacing (mm) | 600           |



| dimensions (mm)    | 40x185        |
|--------------------|---------------|
| class              | LunaThermo-D  |
| species            | Nordic spruce |
| length (m)         | 3,0 / 3,6-5,4 |
| joist spacing (mm) | 600           |





### **Guideline for Luna SHP installation**

Luna SHP installation in indoor and outdoor use with various dimensions.

### 42x42 hidden installation



#### 42x42 visible installation



#### 42x68 hidden installation



#### 42x68 visible installation







### **Guideline for Luna SHP installation**

#### Luna SHP i