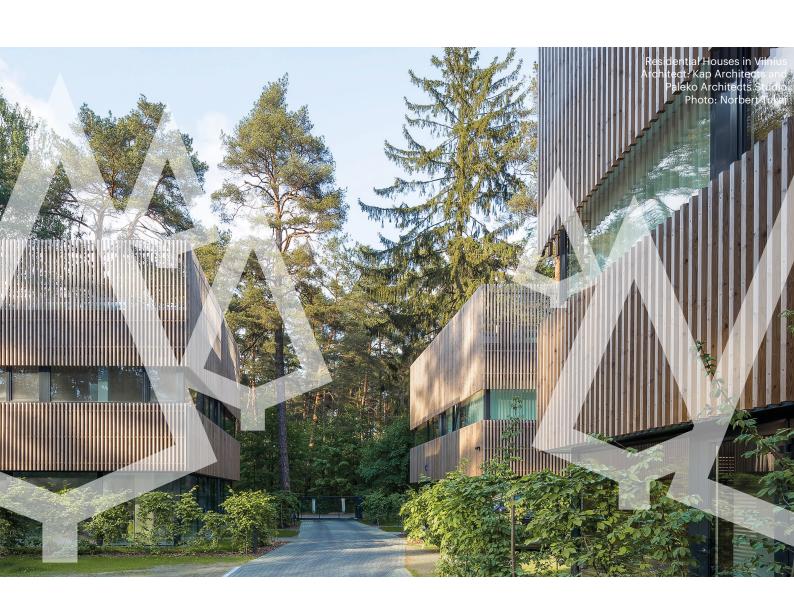

### **Guideline for Luna SHP installation**

### Luna SHP installation in indoor and outdoor use with various dimensions.

| dimensions (mm)    | 42x42         |
|--------------------|---------------|
| class              | LunaThermo-D  |
| species            | Nordic spruce |
| length (m)         | 3,0 / 3,6-4,8 |
| joist spacing (mm) | 600           |

### **Guideline for Luna SHP installation**

Luna SHP installation in indoor and outdoor use with various dimensions.