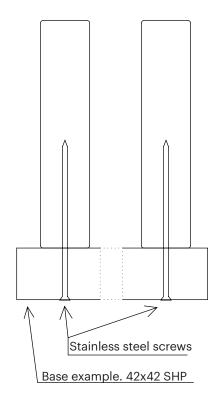

joist spacing (mm) | 600           |



| dimensions (mm)    | 40x185        |
|--------------------|---------------|
| class              | LunaThermo-D  |
| species            | Nordic spruce |
| length (m)         | 3,0 / 3,6-5,4 |
| joist spacing (mm) | 600           |





### **Guideline for Luna SHP installation**

Luna SHP installation in indoor and outdoor use with various dimensions.

### 42x42 hidden installation



#### 42x42 visible installation



#### 42x68 hidden installation



#### 42x68 visible installation







### **Guideline for Luna SHP installation**

#### Luna SHP installation in indoor and outdoor use with various dimensions.

#### 42x92 hidden installation



#### 42x140 hidden installation



#### 42x117 hidden installation



#### 40x185 hidden installation



Provide adequate support structure in accordance with your local building regulations. Do not install lamps or other heavy objects directly to the product.