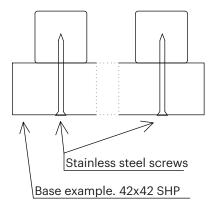

---------|
| class              | LunaThermo-D  |
| species            | Nordic spruce |
| length (m)         | 3,0 / 3,6-5,4 |
| joist spacing (mm) | 600           |







| dimensions (mm)    | 42x140        |
|--------------------|---------------|
| class              | LunaThermo-D  |
| species            | Nordic spruce |
| length (m)         | 3,6-5,4       |
| joist spacing (mm) | 600           |



| dimensions (mm)    | 40x185        |
|--------------------|---------------|
| class              | LunaThermo-D  |
| species            | Nordic spruce |
| length (m)         | 3,0 / 3,6-5,4 |
| joist spacing (mm) | 600           |





### **Guideline for Luna SHP installation**

Luna SHP installation in indoor and outdoor use with various dimensions.

### 42x42 hidden installation



#### 42x42 visible installation



#### 42x68 hidden installation



#### 42x68 visible installation







### **Guideline for Luna SHP installation**

#### Luna SHP installation in indoor and outdoor use with various dimensions.

#### 42x92 hidden installation



#### 42x140 hidden installation



#### 42x117 hidden installation



#### 40x185 hidden installation



Provide adequate support structure in accordance with your local building regulations. Do not install lamps or other heavy objects directly to the product.