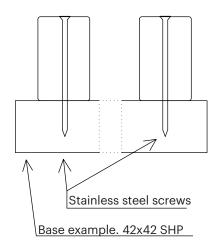

| 3,0 / 3,6-5,4 |
| joist spacing (mm) | 600           |







| dimensions (mm)    | 42x140        |
|--------------------|---------------|
| class              | LunaThermo-D  |
| species            | Nordic spruce |
| length (m)         | 3,6-5,4       |
| joist spacing (mm) | 600           |



| dimensions (mm)    | 40x185        |
|--------------------|---------------|
| class              | LunaThermo-D  |
| species            | Nordic spruce |
| length (m)         | 3,0 / 3,6-5,4 |
| joist spacing (mm) | 600           |





### **Guideline for Luna SHP installation**

Luna SHP installation in indoor and outdoor use with various dimensions.

### 42x42 hidden installation



#### 42x42 visible installation



#### 42x68 hidden installation



#### 42x68 visible installation







### **Guideline for Luna SHP installation**

#### Luna SHP installation in indoor and outdoor use with various dimensions.

#### 42x92 hidden installation



#### 42x140 hidden installation



#### 42x117 hidden installation



#### 40x185 hidden installation



Provide adequate support structure in accordance with your local building regulations. Do not install lamps or other heavy objects directly to the product.