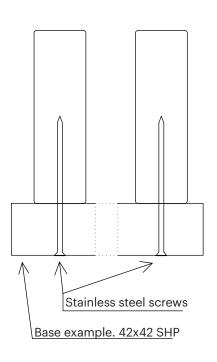

| Nordic spruce |
| length (m)         | 3,6-5,4       |
| joist spacing (mm) | 600           |



| dimensions (mm)    | 40x185        |
|--------------------|---------------|
| class              | LunaThermo-D  |
| species            | Nordic spruce |
| length (m)         | 3,0 / 3,6-5,4 |
| joist spacing (mm) | 600           |





### **Guideline for Luna SHP installation**

Luna SHP installation in indoor and outdoor use with various dimensions.

### 42x42 hidden installation



#### 42x42 visible installation



#### 42x68 hidden installation



#### 42x68 visible installation







### **Guideline for Luna SHP installation**

#### Luna SHP installation in indoor and outdoor use with various dimensions.

#### 42x92 hidden installation



#### 42x140 hidden installation



#### 42x117 hidden installation



#### 40x185 hidden installation



Provide adequate support structure in accordance with your local building regulations. Do not install lamps or other heavy objects directly to the product.