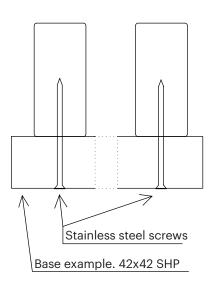

| LunaThermo-D  |
| species            | Nordic spruce |
| length (m)         | 3,6-5,4       |
| joist spacing (mm) | 600           |



| dimensions (mm)    | 40x185        |
|--------------------|---------------|
| class              | LunaThermo-D  |
| species            | Nordic spruce |
| length (m)         | 3,0 / 3,6-5,4 |
| joist spacing (mm) | 600           |





### **Guideline for Luna SHP installation**

Luna SHP installation in indoor and outdoor use with various dimensions.

### 42x42 hidden installation



#### 42x42 visible installation



#### 42x68 hidden installation



#### 42x68 visible installation







### **Guideline for Luna SHP installation**

#### Luna SHP installation in indoor and outdoor use with various dimensions.

#### 42x92 hidden installation



#### 42x140 hidden installation



#### 42x117 hidden installation



#### 40x185 hidden installation



Provide adequate support structure in accordance with your local building regulations. Do not install lamps or other heavy objects directly to the product.