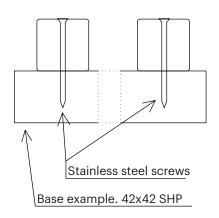

unaThermo-D  |
| species            | Nordic spruce |
| length (m)         | 3,0 / 3,6-5,4 |
| joist spacing (mm) | 600           |







| dimensions (mm)    | 42x140        |
|--------------------|---------------|
| class              | LunaThermo-D  |
| species            | Nordic spruce |
| length (m)         | 3,6-5,4       |
| joist spacing (mm) | 600           |



| dimensions (mm)    | 40x185        |
|--------------------|---------------|
| class              | LunaThermo-D  |
| species            | Nordic spruce |
| length (m)         | 3,0 / 3,6-5,4 |
| joist spacing (mm) | 600           |





### **Guideline for Luna SHP installation**

Luna SHP installation in indoor and outdoor use with various dimensions.

### 42x42 hidden installation



#### 42x42 visible installation



#### 42x68 hidden installation



#### 42x68 visible installation







### **Guideline for Luna SHP installation**

#### Luna SHP installation in indoor and outdoor use with various dimensions.

#### 42x92 hidden installation



#### 42x140 hidden installation



#### 42x117 hidden installation



#### 40x185 hidden installation



Provide adequate support structure in accordance with your local building regulations. Do not install lamps or other heavy objects directly to the product.