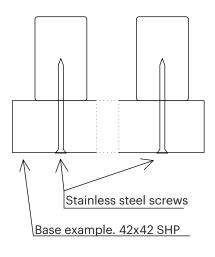

| Nordic spruce |
| length (m)         | 3,0 / 3,6-5,4 |
| joist spacing (mm) | 600           |







| dimensions (mm)    | 42x140        |
|--------------------|---------------|
| class              | LunaThermo-D  |
| species            | Nordic spruce |
| length (m)         | 3,6-5,4       |
| joist spacing (mm) | 600           |



| dimensions (mm)    | 40x185        |
|--------------------|---------------|
| class              | LunaThermo-D  |
| species            | Nordic spruce |
| length (m)         | 3,0 / 3,6-5,4 |
| joist spacing (mm) | 600           |





### **Guideline for Luna SHP installation**

Luna SHP installation in indoor and outdoor use with various dimensions.

### 42x42 hidden installation



#### 42x42 visible installation



#### 42x68 hidden installation



#### 42x68 visible installation







### **Guideline for Luna SHP installation**

#### Luna SHP installation in indoor and outdoor use with various dimensions.

#### 42x92 hidden installation



#### 42x140 hidden installation



#### 42x117 hidden installation



#### 40x185 hidden installation



Provide adequate support structure in accordance with your local building regulations. Do not install lamps or other heavy objects directly to the product.