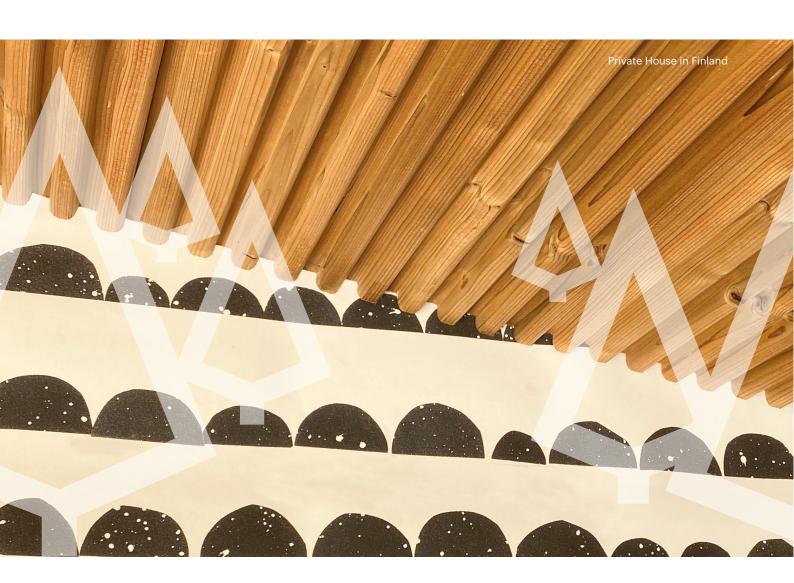

#### **Guideline for Luna Femma installation**

Luna Femma is a traditional panel product with five-fingers. It gives a modern twist with 10 mm groove and flattened top.

| dimensions (mm) | 26x142        |
|-----------------|---------------|
| class           | LunaThermo-D  |
| species         | Nordic spruce |
| length (m)      | 3,9 - 5,4     |
| m/m²            | 7,4           |