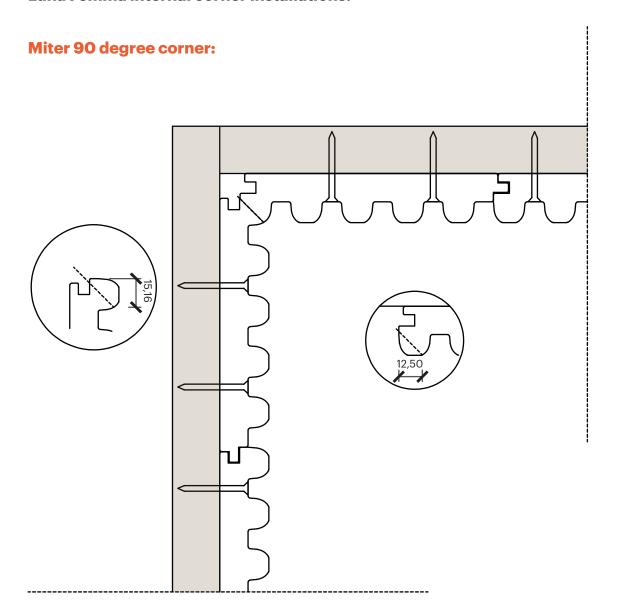

#### **Luna Femma corner installations:**

#### **Luna Femma corner installations:**

Provide adequate support structure in accordance with your local building regulations. Do not install lamps or other heavy objects directly to the product.