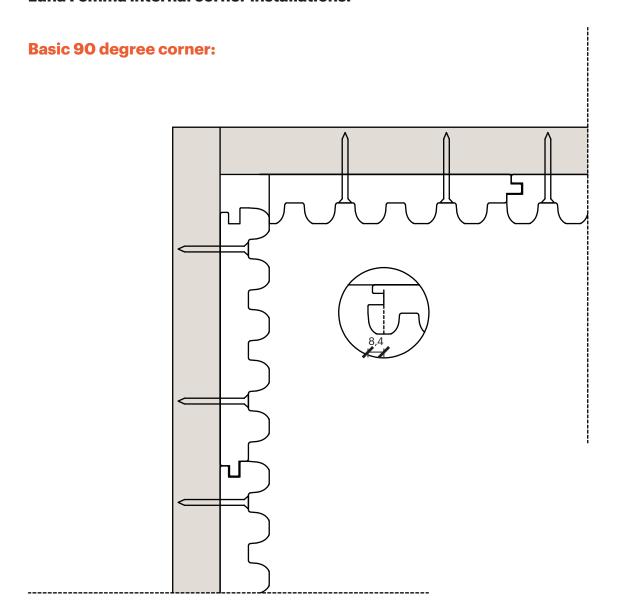

## **Guideline for Luna Femma installation**

**Luna Femma internal corner installations:** 

Provide adequate support structure in accordance with your local building regulations. Do not install lamps or other heavy objects directly to the product.