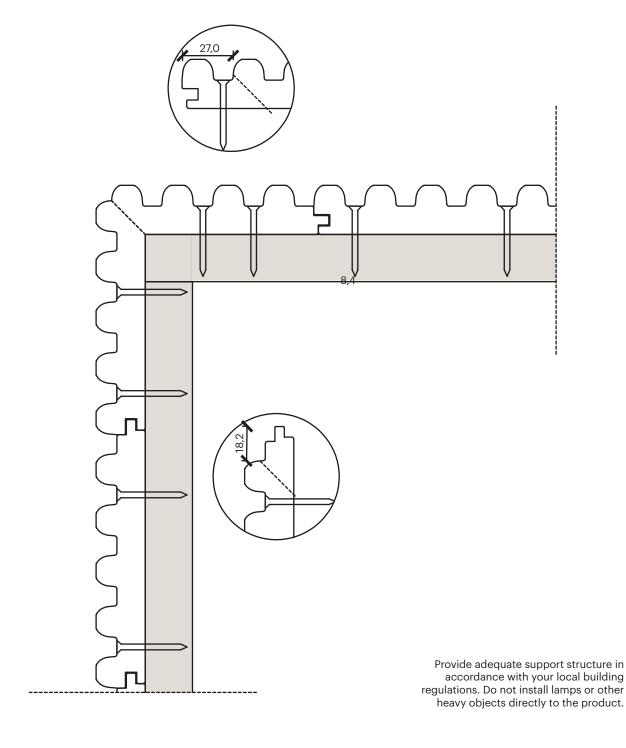

#### **Luna Femma corner installations:**

#### **Rounded 90 degree corner:**

#### **Luna Femma corner installations:**

Provide adequate support structure in accordance with your local building regulations. Do not install lamps or other heavy objects directly to the product.