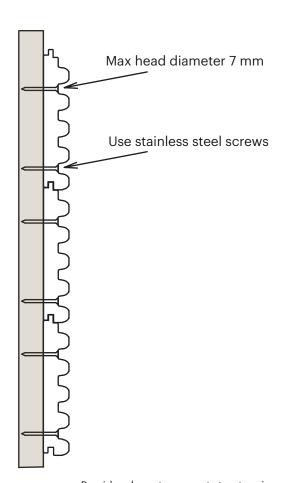

# Use stainless steel nails Nail length 40-45 mm. Recommended nailing angle, 45 degrees.