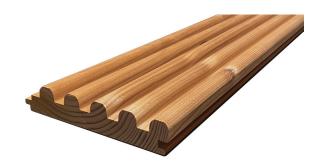

#### **Guideline for Luna Femma installation**

Luna Femma is a traditional panel product with five-fingers. It gives a modern twist with 10 mm groove and flattened top.

| dimensions (mm) | 26x142        |
|-----------------|---------------|
| class           | LunaThermo-D  |
| species         | Nordic spruce |
| length (m)      | 3,9 - 5,4     |
| m/m²            | 7,4           |