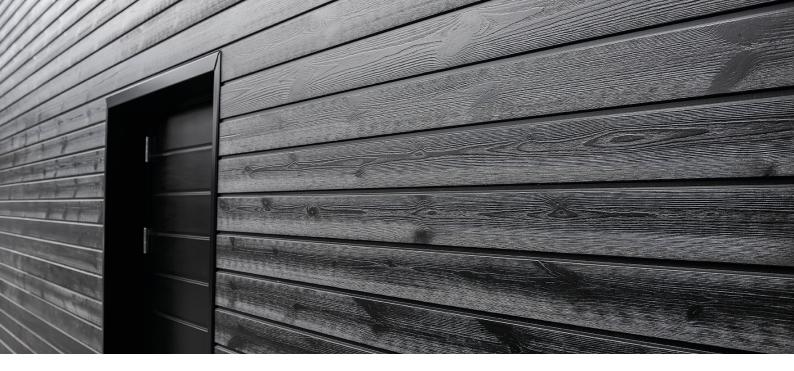

# LUNA PRO COATED UTV 20x142 Hidden Nailing

### Installation-ready surface-treated facade

Lunawood Thermowood is an ecological and weatherproof option for facades and a variety of exterior applications. Luna Pro Coated is a new installation-ready, factory-treated exterior product with high-quality surface treatment and hidden nailing profile to ensure a premium result. The surface-treated Luna Pro Coated is installed using a hidden nailing system – no visible nails break the surface of the wood.

Luna Pro Coated reduces on-site installation time and the ready facade looks clean-cut. An intense black, selected by exterior wood treatment professionals, offer long maintenance intervals and an effective weather resistance for facades.

## **ELEGANT BRUSHED BLACK**

The Brushed Luna Pro Coated UTV is treated with the waterborne Tikkurila Ultra Pro topcoat to give an intense coverage. Ultra Pro is developed to withstand demanding weather conditions. As a result, the product is an excellent choice for exterior use. Ultra Pro creates a flexible, fast-drying film on the surface of the wood, offering excellent protection against water penetration. The flexible film adapts to changing weather conditions, allowing wood to breathe year-round. The durability of Ultra Pro has been tested in accordance with standard EN 927-5.