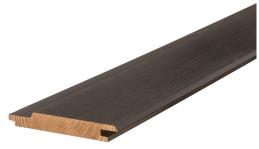

## **ELEGANT BRUSHED BLACK**

The Brushed Luna Pro Coated UTV is treated with the waterborne Tikkurila Ultra Pro topcoat to give an intense coverage. Ultra Pro is developed to withstand demanding weather conditions. As a result, the product is an excellent choice for exterior use. Ultra Pro creates a flexible, fast-drying film on the surface of the wood, offering excellent protection against water penetration. The flexible film adapts to changing weather conditions, allowing wood to breathe year-round. The durability of Ultra Pro has been tested in accordance with standard EN 927-5.

Tikkurila colour code: Black 0202 Gloss level: Matt (5/RT-standard) Expected maintenance period: 10 years\*

\* Expected maintenance period applies to the following countries:

Austria, Belgium, Czech Republic, Denmark, Estonia, Finland, France, Germany, Hungary, Latvia, Lithuania, Netherlands, Norway, Poland, Romania, Sweden, Switzerland, Slovakia, United Kingdom