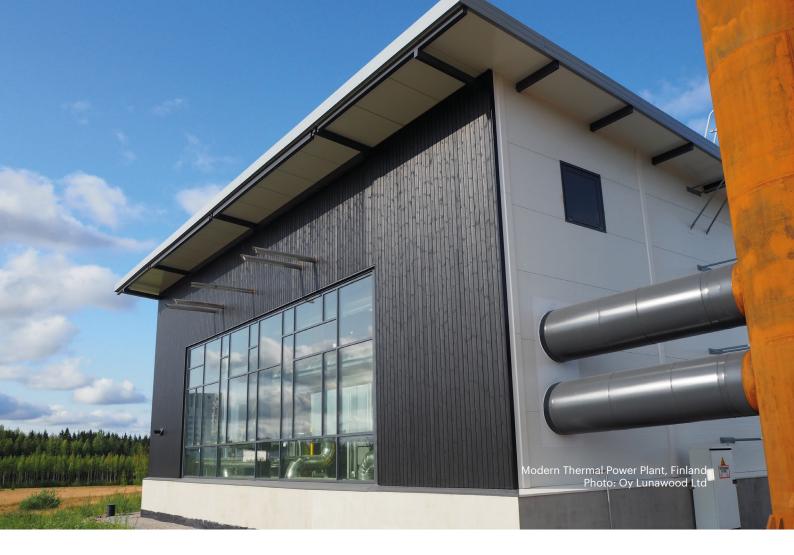

### Installation-ready surface-treated facade

Lunawood Thermowood is an ecological and weatherproof option for facades and a variety of exterior applications. Luna Pro Coated is a new installation-ready, factory-treated exterior product with high-quality surface treatment and hidden nailing profile to ensure a premium result. The surface-treated Luna Pro Coated is installed using a hidden nailing system – no visible nails break the surface of the wood.

Luna Pro Coated reduces on-site installation time and the ready facade looks clean-cut. An intense black, selected by exterior wood treatment professionals, offer long maintenance intervals and an effective weather resistance for facades.

#### THE BENEFITS OF LUNA PRO-COATED FACADE

- Installation-ready, factory treated product
- · First-class surface treatment protect wood effectively from moisture, sunlight, dirt and cracking
- · Simplifies and speeds up work on the construction site
- The Hidden Nailing profile enables elegant appearance without visible nails