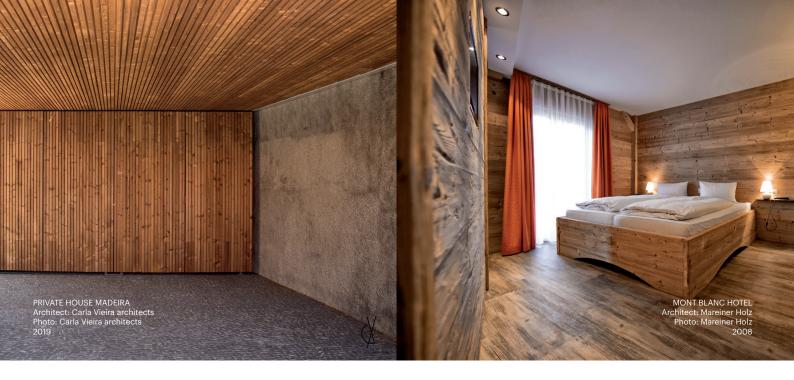

## **NORDIC SPRUCE DIVERSIFIES VISUALITY**

Lunawood offers a wide selection of Nordic Spruce Thermowood® profiles for decorative surfaces in exterior and interior use.

The high quality of Lunawood Thermowood® starts from the raw material. Knowing the origin of our raw material is a basic requirement for us and that is why we use wood that comes from certified Nordic forests only. Along with our beautiful Thermowood Pine products, we are offering a wider selection of Spruce profiles.

Our Thermowood Spruce and Pine products are technically the same high quality. The difference lies in the visual aspects. Where there are large sound knots with standard intervals in pine, the knots in spruce are smaller and more scattered.