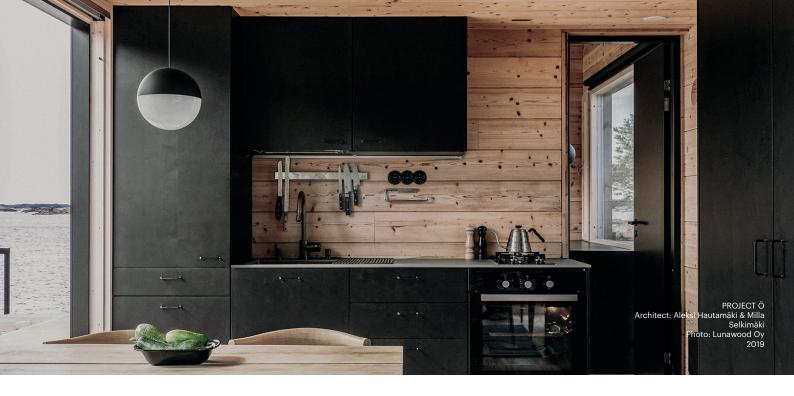

## **NORDIC SPRUCE DIVERSIFIES VISUALITY**

Lunawood offers a wide selection of Nordic Spruce Thermowood® profiles for decorative surfaces in exterior and interior use.

The high quality of Lunawood Thermowood® starts from the raw material. Knowing the origin of our raw material is a basic requirement for us and that is why we use wood that comes from certified Nordic forests only. Along with our beautiful Thermowood Pine products, we are offering a wider selection of Spruce profiles.

Our Thermowood Spruce and Pine products are technically the same high quality. The difference lies in the visual aspects. Where there are large sound knots with standard intervals in pine, the knots in spruce are smaller and more scattered.