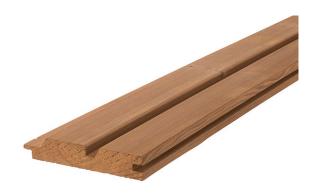

| dimensions (mm) | 26x142        |
|-----------------|---------------|
| class           | LunaThermo-D  |
| species         | Nordic spruce |
| length (m)      | 3,9 - 5,4     |
| m/m²            | 7,6           |