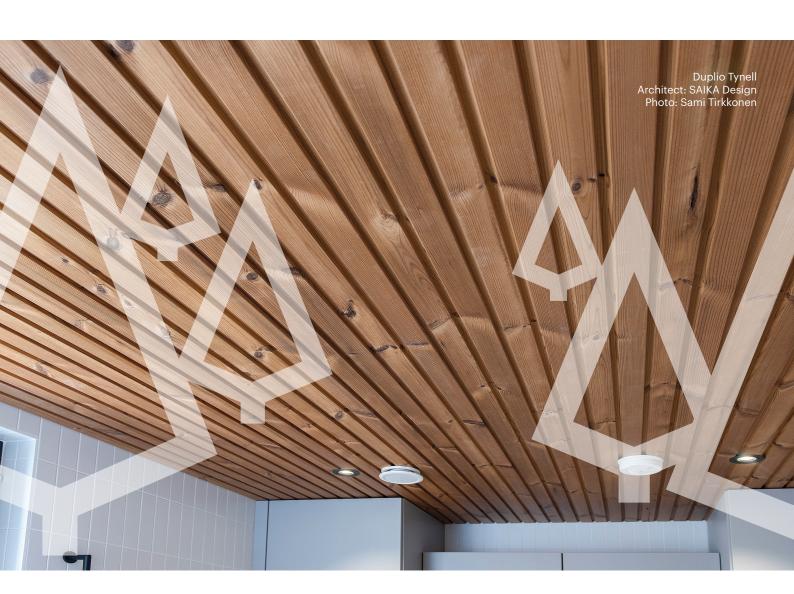

#### **Guideline for Luna Dual Shadow installation**

Luna Dual Shadow gives a 3D batten effect for interior walls, ceilings and facades due to its deep grooves. It is fast to install compared to individual battens.