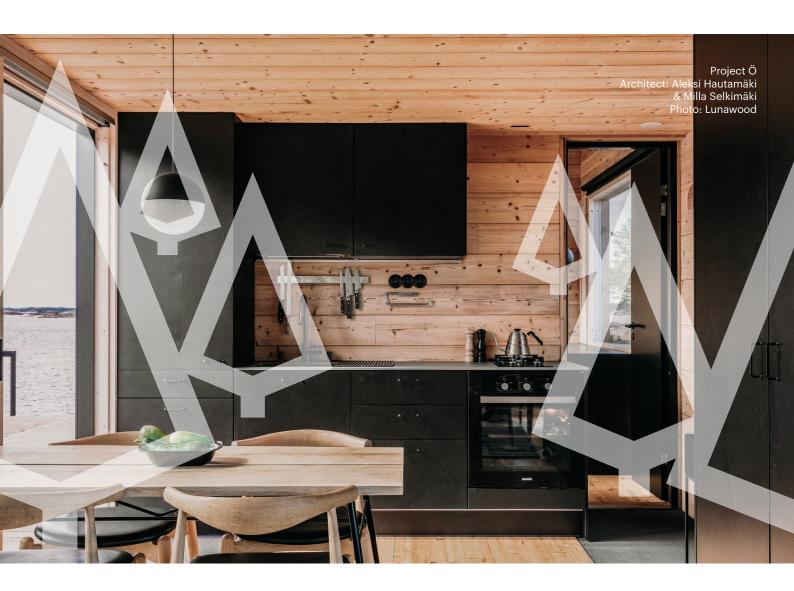

### **Guideline for Luna TGV Brushed installation**

**Luna TGV 17x188 Brushed is a wide rustic panel of Nordic spruce. It has appealing brushed surface with Luna Thermo-S treatment.** 

| dimensions (mm) | 17x188        |
|-----------------|---------------|
| class           | LunaThermo-S  |
| species         | Nordic spruce |
| length (m)      | 3,9 / 5,4     |
| m/m²            | 5,62          |

#### **Indoor application:**

Provide adequate support structure in accordance with your local building regulations. Do not install lamps or other heavy objects directly to the product.