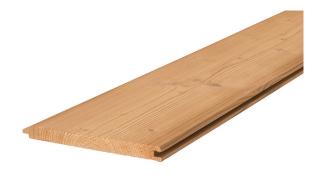

### **Guideline for Luna TGV Brushed installation**

**Luna TGV 17x188 Brushed is a wide rustic panel of Nordic spruce. It has appealing brushed surface with Luna Thermo-S treatment.** 

| dimensions (mm) | 17x188        |
|-----------------|---------------|
| class           | LunaThermo-S  |
| species         | Nordic spruce |
| length (m)      | 3,9 / 5,4     |
| m/m²            | 5,62          |