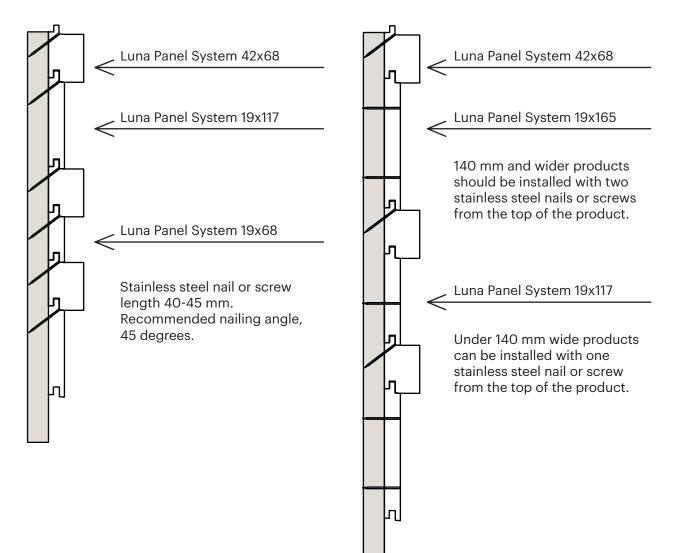

## Indoor application:

## **Outdoor application:**

Provide adequate support structure in accordance with your local building regulations. Do not install heavy objects directly to the product.