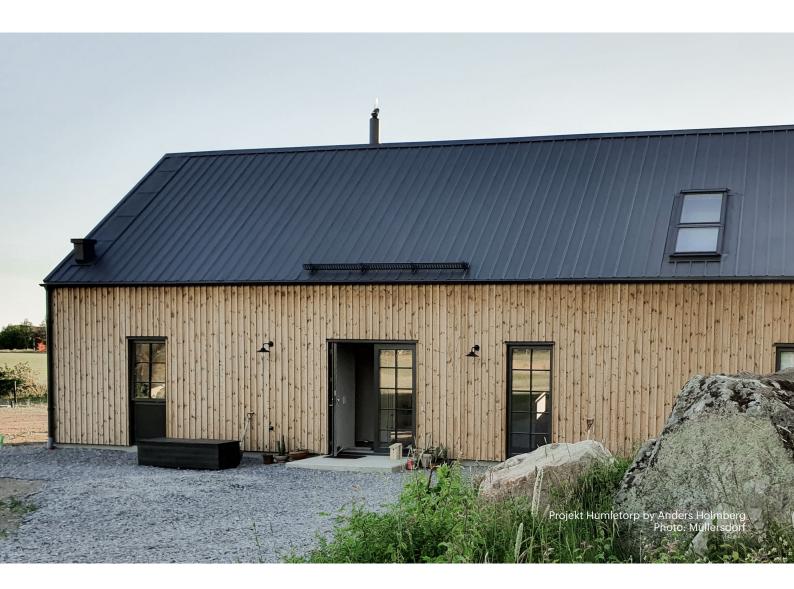

## **Guideline for Luna Panel System installation**

Luna Panel System has a contemporary design with 3 mm shadow line. 4 different products of the Panel System profiles enables you to design various rhythms for any application.

## **Examples of Luna Panel System claddings**

Provide adequate support structure in accordance with your local building regulations. Do not install heavy objects directly to the product.