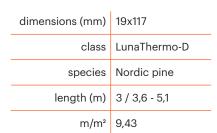

Installation guideline for Luna Panel System 19x68, 19x117, 19x165, 42x68



LUNAWOOD.COM

# LUNA PANEL SYSTEM

## **Guideline for Luna Panel System installation**

Luna Panel System has a contemporary design with 3 mm shadow line. 4 different products of the Panel System profiles enables you to design various rhythms for any application.

#### Luna Panel System 19x68

| dimensions (mm) | 19x68        |
|-----------------|--------------|
| class           | LunaThermo-D |
| species         | Nordic pine  |
| length (m)      | 2,7 - 5,1    |
| m/m²            | 17,54        |
|                 |              |

# 

### Luna Panel System 19x117





### Luna Panel System 19x165

| 19x165       |
|--------------|
| LunaThermo-D |
| Nordic pine  |
| 3,6 - 5,4    |
| 5,75         |
|              |



### Luna Panel System 42x68





Provide adequate support structure in accordance with your local building regulations. Do not install heavy objects directly to the product.





# LUNA PANEL SYSTEM

## **Guideline for Luna Panel System installation**

## Indoor application:

## **Outdoor application:**



Provide adequate support structure in accordance with your local building regulations. Do not install heavy objects directly to the product.





## **LUNA PANEL SYSTEM**

## **Examples of Luna Panel System claddings**



Provide adequate support structure in accordance with your local building regulations. Do not install heavy object