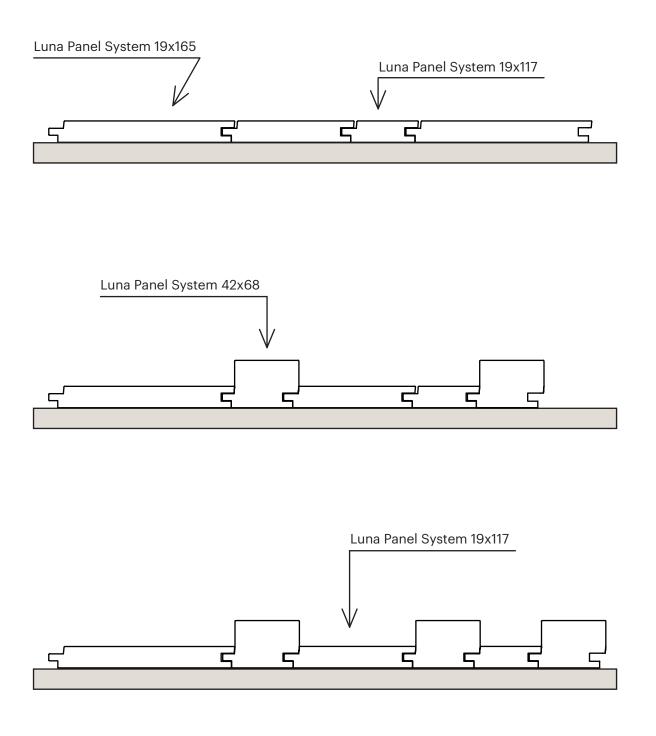

## **Examples of Luna Panel System claddings**

Provide adequate support structure in accordance with your local building regulations. Do not install heavy objects directly to the product.