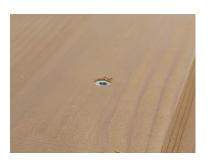

#### Fasten nails/screws to the correct depth

Provide adequate support structure in accordance with your local building regulations. Do not install heavy objects directly to the product.