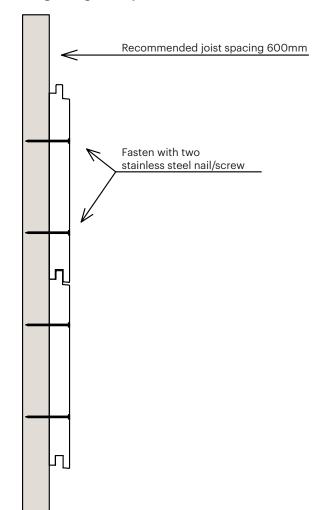

# Installation guideline for tongue & groove and overlap products



LUNAWOOD.COM

# LUNAWOOD GENERAL INSTALLATION GUIDELINE

### Installation guideline for tongue & groove products

## Installation for under 140 mm wide tongue & groove products

### Installation for 140 mm and wider tongue & groove products





#### Fasten nails/screws to the correct depth



Provide adequate support structure in accordance with your local building regulations. Do not install heavy objects directly to the product.





### LUNAWOOD.COM

# LUNAWOOD GENERAL INSTALLATION GUIDELINE

### Installation guideline for overlap products



#### Fasten nails/screws to the correct depth



Х











Provide adequate support structure in accordance with your local building regulations. Do not install heavy objects directly to the product.





#### LUNAWOOD.COM