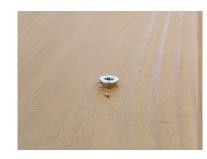

#### Fasten nails/screws to the correct depth

Х

Provide adequate support structure in accordance with your local building regulations. Do not install heavy objects directly to the product.