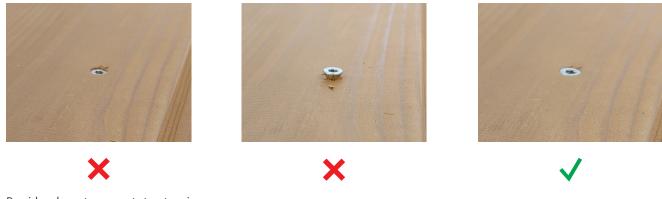

#### Fasten nails/screws to the correct depth

Provide adequate support structure in accordance with your local building regulations. Do not install heavy objects directly to the product.