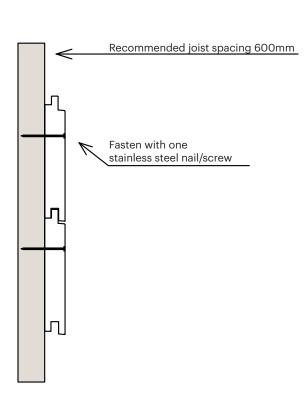

# Installation guideline for tongue & groove and overlap products



LUNAWOOD.COM

# LUNAWOOD GENERAL INSTALLATION GUIDELINE

### Installation guideline for tongue & groove products

## Installation for under 140 mm wide tongue & groove products

### Installation for 140 mm and wider tongue & groove products





#### Fasten nails/screws to the correct depth



Provide adequate support structure in accordance with your local building regulations. Do not install heavy objects directly to the product.





### LUNAWOOD.COM

# LUNAWOOD GENERAL INSTALLATION GUIDELINE

### Installation guideline for overlap products



#### Fasten nails/screws to the correct depth



Х











Provide adequate support structure in accordance with your local building regulations. Do not install heavy objects directly to the product.





#### LUNAWOOD.COM