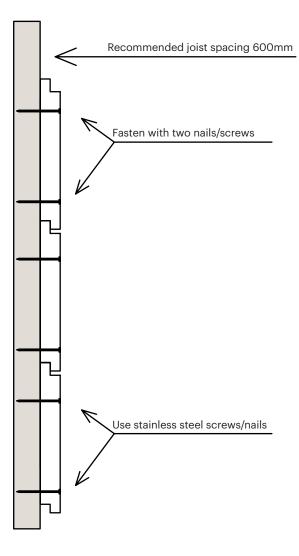

### Installation guideline for overlap products

#### Fasten nails/screws to the correct depth

Х

Provide adequate support structure in accordance with your local building regulations. Do not install heavy objects directly to the product.