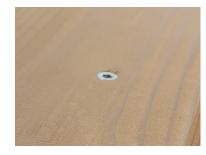

#### Fasten nails/screws to the correct depth

Provide adequate support structure in accordance with your local building regulations. Do not install heavy objects directly to the product.

#### Fasten nails/screws to the correct depth

Х

Provide adequate support structure in accordance with your local building regulations. Do not install heavy objects directly to the product.