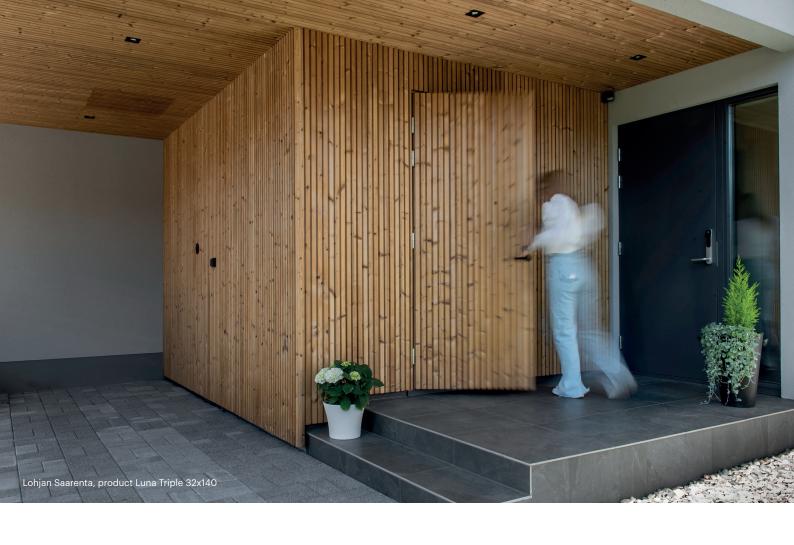

## **LUNAWOOD BATTEN-LOOK PRODUCTS**

Lunawood offers a collection of batten-look products that are now in fashion on decorative surfaces. The mock-grooves of these profiles create fascinating texture to any surface, and they are easier and quicker to install than individual battens.

Lunawood batten-look products are Luna Triple 32x140, Luna Femma 26x142, Luna Dual 26x142 and Luna Trio 26x92. All these products give rhythm and texture to any decorative surfaces both indoors and outdoors. They allow long horizontal and vertical outlines that are extremely dimensionally stable. Thanks to the tongue and grooved profile, they are easy and quick to install.

## Luna Triple 32x140

| Specie         | Nordic Spruce |
|----------------|---------------|
| Class          | LunaThermo-D  |
| Lengths        | 3,6-5,4 m     |
| m <sup>2</sup> | 7,57 m        |