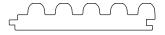

## Luna Trio 26x92

| Specie         | Nordic Pine  |
|----------------|--------------|
| Class          | LunaThermo-D |
| Lengths        | 3,0-4,5 m    |
| m <sup>2</sup> | 11,90 m      |