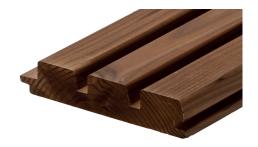

## **LUNAWOOD BATTEN-LOOK PRODUCTS**

Lunawood offers a collection of batten-look products that are now in fashion on decorative surfaces. The mock-grooves of these profiles create fascinating texture to any surface, and they are easier and quicker to install than individual battens.

Lunawood batten-look products are Luna Triple 32x140, Luna Femma 26x142, Luna Dual 26x142 and Luna Trio 26x92. All these products give rhythm and texture to any decorative surfaces both indoors and outdoors. They allow long horizontal and vertical outlines that are extremely dimensionally stable. Thanks to the tongue and grooved profile, they are easy and quick to install.

#### BENEFITS OF LUNAWOOD BATTEN-LOOK PRODUCTS

- Dimensionally stable batten-look
- Easy and quick to install
- · For outdoor and indoor use