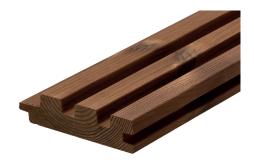

## Luna Triple 32x140

| Specie         | Nordic Spruce |
|----------------|---------------|
| Class          | LunaThermo-D  |
| Lengths        | 3,6-5,4 m     |
| m <sup>2</sup> | 7,57 m        |