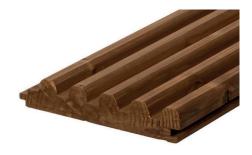

## Luna Femma 26x142

| Specie         | Nordic Spruce |
|----------------|---------------|
| Class          | LunaThermo-D  |
| Lengths        | 3,9-5,4 m     |
| m <sup>2</sup> | 7,46 m        |

## Luna Dual 26x142

| Specie         | Nordic Spruce |
|----------------|---------------|
| Class          | LunaThermo-D  |
| Lengths        | 3,9-5,4 m     |
| m <sup>2</sup> | 7,57 m        |