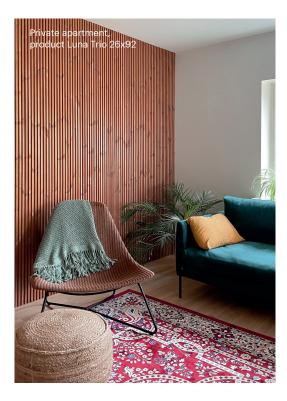

## **LUNAWOOD BATTEN-LOOK PRODUCTS**

Lunawood offers a collection of batten-look products that are now in fashion on decorative surfaces. The mock-grooves of these profiles create fascinating texture to any surface, and they are easier and quicker to install than individual battens.

Lunawood batten-look products are Luna Triple 32x140, Luna Femma 26x142, Luna Dual 26x142 and Luna Trio 26x92. All these products give rhythm and texture to any decorative surfaces both indoors and outdoors. They allow long horizontal and vertical outlines that are extremely dimensionally stable. Thanks to the tongue and grooved profile, they are easy and quick to install.

## Luna Trio 26x92

| Specie         | Nordic Pine  |
|----------------|--------------|
| Class          | LunaThermo-D |
| Lengths        | 3,0-4,5 m    |
| m <sup>2</sup> | 11,90 m      |