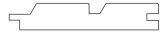

## Luna Dual 26x142

| Specie         | Nordic Spruce |
|----------------|---------------|
| Class          | LunaThermo-D  |
| Lengths        | 3,9-5,4 m     |
| m <sup>2</sup> | 7,57 m        |