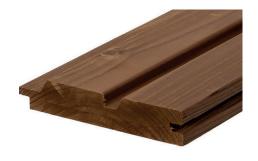

## **LUNAWOOD BATTEN-LOOK PRODUCTS**

Lunawood offers a collection of batten-look products that are now in fashion on decorative surfaces. The mock-grooves of these profiles create fascinating texture to any surface, and they are easier and quicker to install than individual battens.

Lunawood batten-look products are Luna Triple 32x140, Luna Femma 26x142, Luna Dual 26x142 and Luna Trio 26x92. All these products give rhythm and texture to any decorative surfaces both indoors and outdoors. They allow long horizontal and vertical outlines that are extremely dimensionally stable. Thanks to the tongue and grooved profile, they are easy and quick to install.

#### BENEFITS OF LUNAWOOD BATTEN-LOOK PRODUCTS

- Dimensionally stable batten-look
- Easy and quick to install
- · For outdoor and indoor use