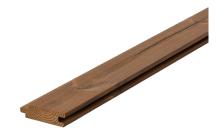

#### Luna Panel System 19x68

| dimensions (mm) | 19x68        |
|-----------------|--------------|
| class           | LunaThermo-D |
| species         | Nordic pine  |
| length (m)      | 2,7 - 5,1    |
| m/m²            | 17,54        |

#### Luna Panel System 42x68\*

| dimensions (mm) | 42x68           |
|-----------------|-----------------|
| class           | LunaThermo-D    |
| species         | Nordic pine     |
| length (m)      | 3,0 / 3,6 - 4,2 |
| m/m²            | 18.34           |