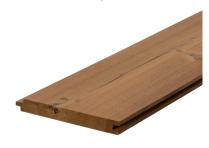

#### **Luna Panel System 19x117**

| dimensions (mm) | 19x117        |
|-----------------|---------------|
| class           | LunaThermo-D  |
| species         | Nordic pine   |
| length (m)      | 3 / 3,6 - 5,1 |
| m/m²            | 9,43          |