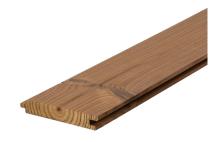

### **Luna Panel System 19x165**

| dimensions (mm) | 19x165       |
|-----------------|--------------|
| class           | LunaThermo-D |
| species         | Nordic pine  |
| length (m)      | 3,6 - 5,4    |
| m/m²            | 5,75         |