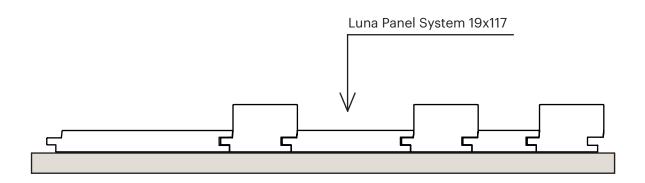

#### **Luna Panel System 19x117**

| dimensions (mm) | 19x117        |
|-----------------|---------------|
| class           | LunaThermo-D  |
| species         | Nordic pine   |
| length (m)      | 3 / 3,6 - 5,1 |
| m/m²            | 9,43          |