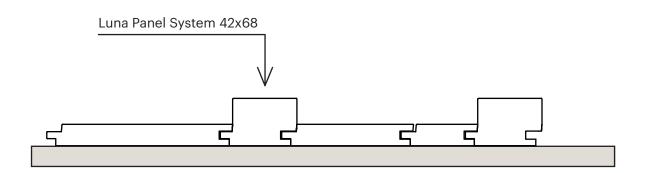

#### Luna Panel System 42x68\*

| dimensions (mm) | 42x68           |
|-----------------|-----------------|
| class           | LunaThermo-D    |
| species         | Nordic pine     |
| length (m)      | 3,0 / 3,6 - 4,2 |
| m/m²            | 18.34           |