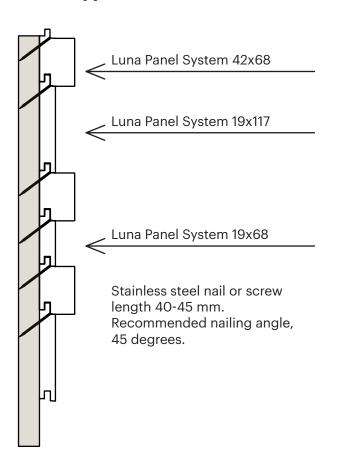

| 5,75         |



#### **Luna Panel System 19x117**

| dimensions (mm) | 19x117        |
|-----------------|---------------|
| class           | LunaThermo-D  |
| species         | Nordic pine   |
| length (m)      | 3 / 3,6 - 5,1 |
| m/m²            | 9,43          |



#### Luna Panel System 42x68\*

| dimensions (mm) | 42x68           |
|-----------------|-----------------|
| class           | LunaThermo-D    |
| species         | Nordic pine     |
| length (m)      | 3,0 / 3,6 - 4,2 |
| m/m²            | 18.34           |



Provide adequate support structure in accordance with your local building regulations. Do not install heavy objects directly to the product.









### **LUNA PANEL SYSTEM**

### **Guideline for Luna Panel System installation**

### **Indoor application:**



### **Outdoor application (top view):**



Provide adequate support structure in accordance with your local building regulations. Do not install heavy objects directly to the product.





## **LUNA PANEL SYSTEM**

### **Examples of Luna Panel System claddings**







Provide adequate support structure in accordance with your local building regulations. Do not install heavy objects directly to the product.