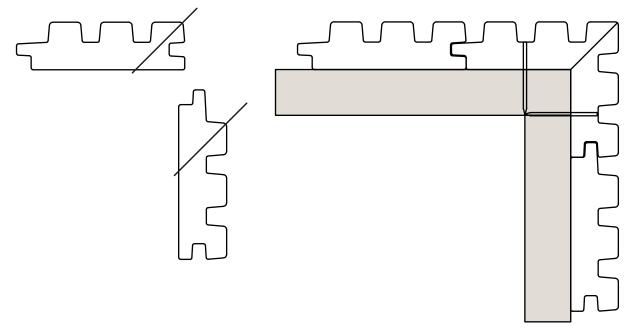

### **Guideline for Luna Trio corner installation**

#### Miter 90 degree corner:

Split to a 45 degree angle