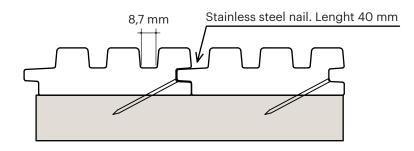

### INDOOR, mounting with nails:

Provide adequate support structure in accordance with your local building regulations. Do not install heavy objects directly to the product.