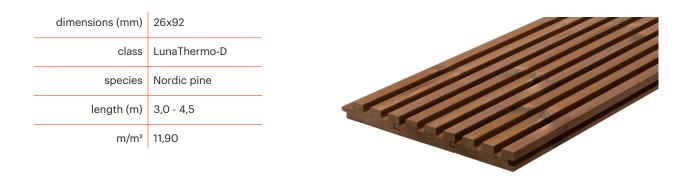

# **LUNA TRIO 26x92**

### **Guideline for Luna Trio installation**

Contemporary batten-look with easy installation.