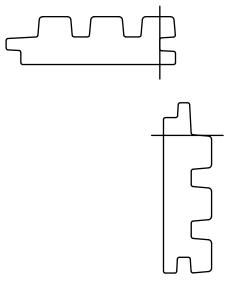

### **Guideline for Luna Trio corner installation**

### Basic 90 degree corner:

Split to a 90 degree angle

Provide adequate support structure in accordance with your local building regulations. Do not install heavy objects directly to the product.