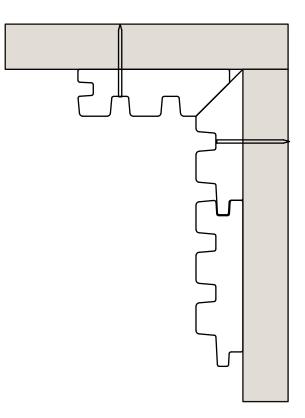

## **Guideline for Luna Trio internal corner installation**

#### Miter 90 degree internal corner:

Basic 90 degree internal corner:

Provide adequate support structure in accordance with your local building regulations. Do not install heavy objects directly to the product.