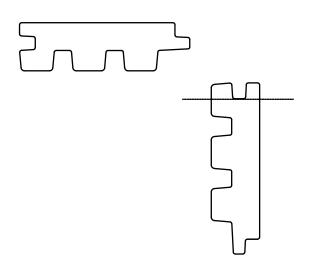

# LUNA TRIO 26x92

### **Guideline for Luna Trio corner installation**

#### Miter 90 degree corner:

Split to a 45 degree angle

### Basic 90 degree corner:

Split to a 90 degree angle

Provide adequate support structure in accordance with your local building regulations. Do not install heavy objects directly to the product.