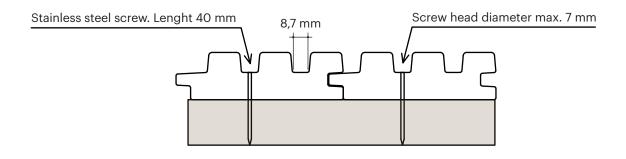

Installation guideline for Luna Trio 26x92



LUNAWOOD.COM

# **LUNA TRIO 26x92**

### **Guideline for Luna Trio installation**

Contemporary batten-look with easy installation.



#### **OUTDOOR AND CEILINGS, mounting with screws:**



### INDOOR, mounting with nails:



Provide adequate support structure in accordance with your local building regulations. Do not install heavy objects directly to the product.





# LUNA TRIO 26x92

### **Guideline for Luna Trio corner installation**

#### Miter 90 degree corner:

Split to a 45 degree angle



### Basic 90 degree corner:

Split to a 90 degree angle



Provide adequate support structure in accordance with your local building regulations. Do not install heavy objects directly to the product.





#### LUNAWOOD.COM

## LUNA TRIO 26x92

## **Guideline for Luna Trio internal corner installation**

#### Miter 90 degree internal corner:





Basic 90 degree internal corner:



Provide adequate support structure in accordance with your local building regulations. Do not instal