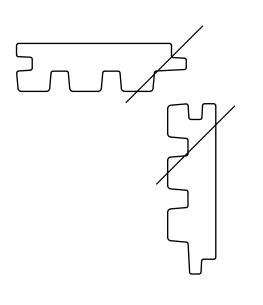

## **Guideline for Luna Trio internal corner installation**

#### Miter 90 degree internal corner:

Basic 90 degree internal corner:

Provide adequate support structure in accordance with your local building regulations. Do not install heavy objects directly to the product.