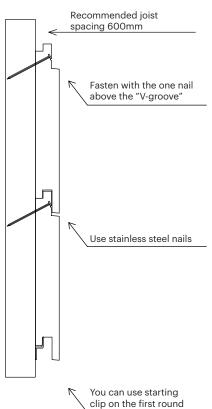

m²               | 8,26          |
| joist spacing (mm) | 600           |

#### Luna Trim 20x142 HN

| dimensions (mm)    | 20x142        |
|--------------------|---------------|
| class              | LunaThermo-D  |
| species            | Nordic spruce |
| length (m)         | 3,6 - 5,1     |
| m/m²               | 8,10          |
| joist spacing (mm) | 600           |

#### Luna Bevel 26x142 HN

| dimensions (mm)    | 26x142        |
|--------------------|---------------|
| class              | LunaThermo-D  |
| species            | Nordic spruce |
| length (m)         | 3,6 - 5,4     |
| m/m²               | 8,26          |
| joist spacing (mm) | 600           |





#### Luna Pure 20x142 HN installation

#### Luna Trim 20x142 HN installation

#### Luna Bevel 26x142 HN installation









# General board joint guideline



#### Fasten nails/screws to the correct depth



This brochure is provided for informational purposes only and no liability or responsibility of any kind is accepted by Lunawood or its representatives, although Lunawood has taken reasonable efforts to verify the accuracy of any advice, recommendation, or information. Lunawood reserves the right to alter its products, product information and product range without prior notice.