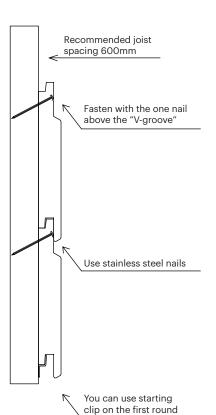

#### Luna Pure 20x142 HN installation

#### Luna Trim 20x142 HN installation

#### Luna Bevel 26x142 HN installation

#### Fasten nails/screws to the correct depth

This brochure is provided for informational purposes only and no liability or responsibility of any kind is accepted by Lunawood or its representatives, although Lunawood has taken reasonable efforts to verify the accuracy of any advice, recommendation, or information. Lunawood reserves the right to alter its products, product information and product range without prior notice.