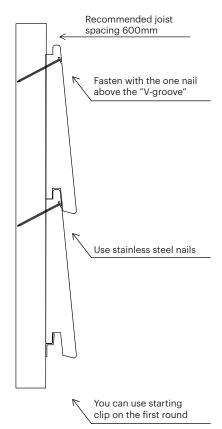

| 8,26          |
| joist spacing (mm) | 600           |

#### Luna Trim 20x142 HN

| dimensions (mm)    | 20x142        |
|--------------------|---------------|
| class              | LunaThermo-D  |
| species            | Nordic spruce |
| length (m)         | 3,6 - 5,1     |
| m/m²               | 8,10          |
| joist spacing (mm) | 600           |

#### Luna Bevel 26x142 HN

| dimensions (mm)    | 26x142        |
|--------------------|---------------|
| class              | LunaThermo-D  |
| species            | Nordic spruce |
| length (m)         | 3,6 - 5,4     |
| m/m²               | 8,26          |
| joist spacing (mm) | 600           |





#### Luna Pure 20x142 HN installation

#### Luna Trim 20x142 HN installation

#### Luna Bevel 26x142 HN installation









# General board joint guideline



#### Fasten nails/screws to the correct depth



This brochure is provided for informational purposes only and no liability or responsibility of any kind is accepted by Lunawood or its representatives, although Lunawood has taken reasonable efforts to verify the accuracy of any advice, recommendation, or information. Lunawood reserves the right to alter its products, product information and product range without prior notice.