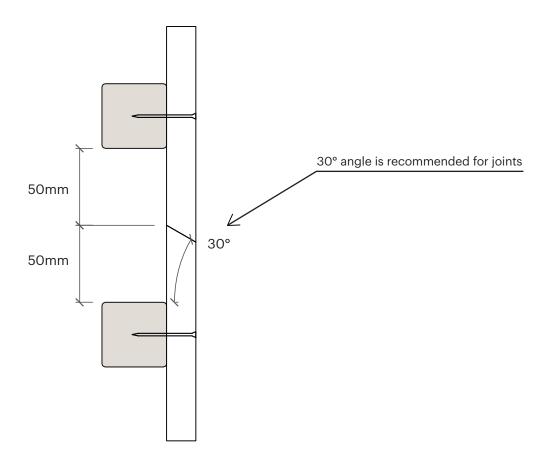

ist spacing (mm) | 600           |

#### Luna Trim 20x142 HN

| dimensions (mm)    | 20x142        |
|--------------------|---------------|
| class              | LunaThermo-D  |
| species            | Nordic spruce |
| length (m)         | 3,6 - 5,1     |
| m/m²               | 8,10          |
| joist spacing (mm) | 600           |

#### Luna Bevel 26x142 HN

| dimensions (mm)    | 26x142        |
|--------------------|---------------|
| class              | LunaThermo-D  |
| species            | Nordic spruce |
| length (m)         | 3,6 - 5,4     |
| m/m²               | 8,26          |
| joist spacing (mm) | 600           |





#### Luna Pure 20x142 HN installation

#### Luna Trim 20x142 HN installation

#### Luna Bevel 26x142 HN installation









# General board joint guideline



#### Fasten nails/screws to the correct depth



This brochure is provided for informational purposes only and no liability or responsibility of any kind is accepted by Lunawood or its representatives, although Lunawood has taken reasonable efforts to verify the accuracy of any advice, recommendation, or information. Lunawood reserves the right to alter its products, product information and product range without prior notice.