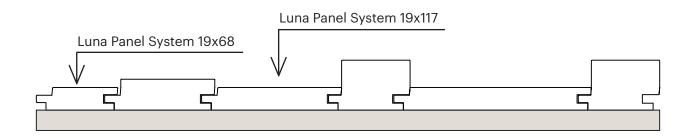

**



| dimensions (mm) | 26x92           |
|-----------------|-----------------|
| class           | LunaThermo-D    |
| species         | Nordic pine     |
| length (m)      | 3,0 / 3,6 - 4,5 |
| m/m²            | 12,35           |

#### Luna Panel System 42x68\*



| dimensions (mm) | 42x68           |
|-----------------|-----------------|
| class           | LunaThermo-D    |
| species         | Nordic pine     |
| length (m)      | 3,0 / 3,6 - 4,2 |
| m/m²            | 18,34           |

<sup>\*</sup>In outdoor use only vertical installation



### **LUNA PANEL SYSTEM**

### **Guideline for Luna Panel System installation**

### Indoor application (top view):

### **Outdoor application (top view):**





### **LUNA PANEL SYSTEM**

### **Examples of Luna Panel System claddings**











## General board joint guideline



#### Fasten nails/screws to the correct depth



This brochure is provided for informational purposes only and no liability or responsibility of any kind is accepted by Lunawood or its representatives, although Lunawood has taken reasonable efforts to verify the accuracy of any advice, recommendation, or information. Lunawood reserves the right to alter its products, product information and product range without prior notice.