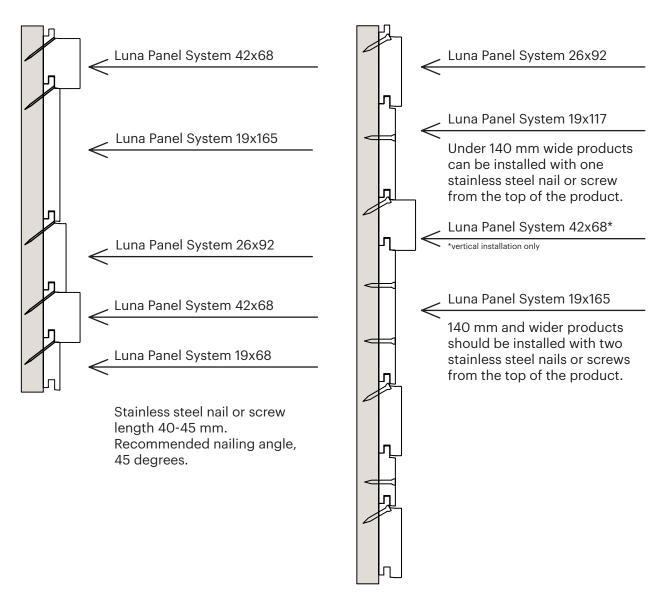

### Indoor application (top view):

### **Outdoor application (top view):**

#### Fasten nails/screws to the correct depth

This brochure is provided for informational purposes only and no liability or responsibility of any kind is accepted by Lunawood or its representatives, although Lunawood has taken reasonable efforts to verify the accuracy of any advice, recommendation, or information. Lunawood reserves the right to alter its products, product information and product range without prior notice.