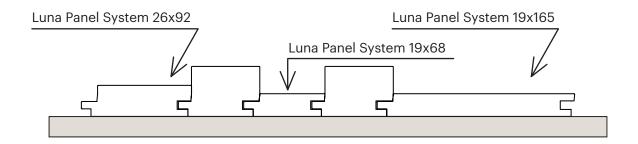

6x92**



| dimensions (mm) | 26x92           |
|-----------------|-----------------|
| class           | LunaThermo-D    |
| species         | Nordic pine     |
| length (m)      | 3,0 / 3,6 - 4,5 |
| m/m²            | 12,35           |

#### Luna Panel System 42x68\*



| dimensions (mm) | 42x68           |
|-----------------|-----------------|
| class           | LunaThermo-D    |
| species         | Nordic pine     |
| length (m)      | 3,0 / 3,6 - 4,2 |
| m/m²            | 18,34           |

<sup>\*</sup>In outdoor use only vertical installation



### **LUNA PANEL SYSTEM**

### **Guideline for Luna Panel System installation**

### Indoor application (top view):

### **Outdoor application (top view):**





### **LUNA PANEL SYSTEM**

### **Examples of Luna Panel System claddings**











## General board joint guideline



#### Fasten nails/screws to the correct depth



This brochure is provided for informational purposes only and no liability or responsibility of any kind is accepted by Lunawood or its representatives, although Lunawood has taken reasonable efforts to verify the accuracy of any advice, recommendation, or information. Lunawood reserves the right to alter its products, product information and product range without prior notice.