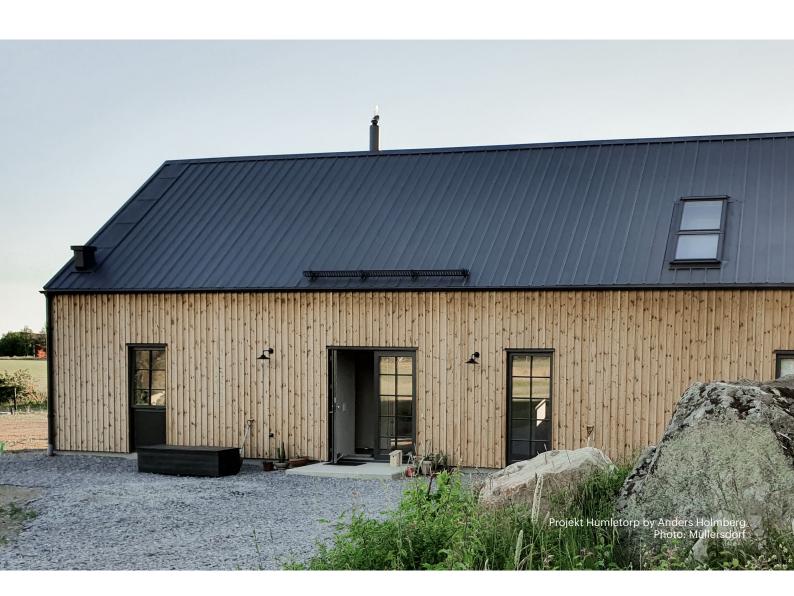

# Installation guideline for Luna Panel System 19x68, 19x117, 19x165, 26x92, 42x68



### **LUNA PANEL SYSTEM**

### **Guideline for Luna Panel System installation**

Luna Panel System has a contemporary design with 3 mm shadow line. Five different products of the Panel System profiles enables you to design various rhythms for any application.

#### Luna Panel System 19x68

| dimensions (mm) | 19x68        |
|-----------------|--------------|
| class           | LunaThermo-D |
| species         | Nordic pine  |
| length (m)      | 2,7 - 5,1    |
| m/m²            | 17,54        |

#### **Luna Panel System 19x117**

|  |  | 5 |
|--|--|---|
|  |  |   |

| dimensions (mm) | 19x117          |
|-----------------|-----------------|
| class           | LunaThermo-D    |
| species         | Nordic pine     |
| length (m)      | 3,0 / 3,6 - 5,1 |
| m/m²            | 9,43