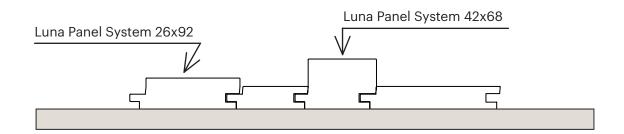

26x92**



| dimensions (mm) | 26x92           |
|-----------------|-----------------|
| class           | LunaThermo-D    |
| species         | Nordic pine     |
| length (m)      | 3,0 / 3,6 - 4,5 |
| m/m²            | 12,35           |

#### Luna Panel System 42x68\*



| dimensions (mm) | 42x68           |
|-----------------|-----------------|
| class           | LunaThermo-D    |
| species         | Nordic pine     |
| length (m)      | 3,0 / 3,6 - 4,2 |
| m/m²            | 18,34           |

<sup>\*</sup>In outdoor use only vertical installation



### **LUNA PANEL SYSTEM**

### **Guideline for Luna Panel System installation**

### Indoor application (top view):

### **Outdoor application (top view):**





### **LUNA PANEL SYSTEM**

### **Examples of Luna Panel System claddings**











## General board joint guideline



#### Fasten nails/screws to the correct depth



This brochure is provided for informational purposes only and no liability or responsibility of any kind is accepted by Lunawood or its representatives, although Lunawood has taken reasonable efforts to verify the accuracy of any advice, recommendation, or information. Lunawood reserves the right to alter its products, product information and product range without prior notice.