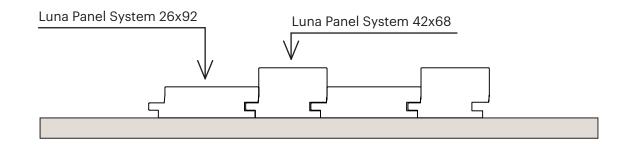

92**



| dimensions (mm) | 26x92           |
|-----------------|-----------------|
| class           | LunaThermo-D    |
| species         | Nordic pine     |
| length (m)      | 3,0 / 3,6 - 4,5 |
| m/m²            | 12,35           |

#### Luna Panel System 42x68\*



| dimensions (mm) | 42x68           |
|-----------------|-----------------|
| class           | LunaThermo-D    |
| species         | Nordic pine     |
| length (m)      | 3,0 / 3,6 - 4,2 |
| m/m²            | 18,34           |

<sup>\*</sup>In outdoor use only vertical installation



### **LUNA PANEL SYSTEM**

### **Guideline for Luna Panel System installation**

### Indoor application (top view):

### **Outdoor application (top view):**





### **LUNA PANEL SYSTEM**

### **Examples of Luna Panel System claddings**











## General board joint guideline



#### Fasten nails/screws to the correct depth



This brochure is provided for informational purposes only and no liability or responsibility of any kind is accepted by Lunawood or its representatives, although Lunawood has taken reasonable efforts to verify the accuracy of any advice, recommendation, or information. Lunawood reserves the right to alter its products, product information and product range without prior notice.