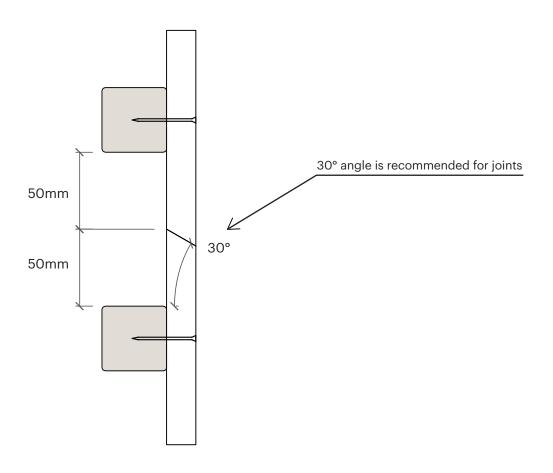

|
|-----------------|-----------------|
| class           | LunaThermo-D    |
| species         | Nordic pine     |
| length (m)      | 3,0 / 3,6 - 4,5 |
| m/m²            | 12,35           |

#### Luna Panel System 42x68\*



| dimensions (mm) | 42x68           |
|-----------------|-----------------|
| class           | LunaThermo-D    |
| species         | Nordic pine     |
| length (m)      | 3,0 / 3,6 - 4,2 |
| m/m²            | 18,34           |

<sup>\*</sup>In outdoor use only vertical installation



### **LUNA PANEL SYSTEM**

### **Guideline for Luna Panel System installation**

### Indoor application (top view):

### **Outdoor application (top view):**





### **LUNA PANEL SYSTEM**

### **Examples of Luna Panel System claddings**











## General board joint guideline



#### Fasten nails/screws to the correct depth



This brochure is provided for informational purposes only and no liability or responsibility of any kind is accepted by Lunawood or its representatives, although Lunawood has taken reasonable efforts to verify the accuracy of any advice, recommendation, or information. Lunawood reserves the right to alter its products, product information and product range without prior notice.