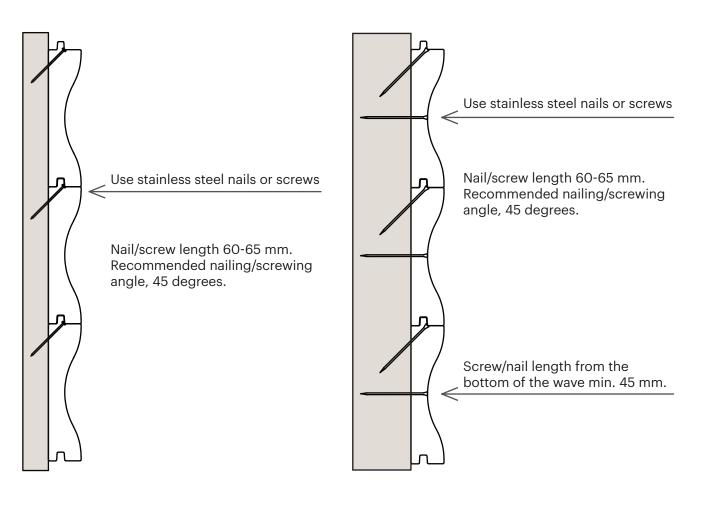

Installation guideline for Luna Aalto 32x142



LUNAWOOD.COM

# LUNA AALTO

### **Guideline for Luna Aalto installation**

Luna Aalto -profile has a beautiful wave-shape profile that gives a 3D effect for interior and exterior. It has smooth and planed surface with butterfly knots.

| dimensions (mm)    | 32x142       |  |
|--------------------|--------------|--|
| class              | LunaThermo-D |  |
| species            | Nordic pine  |  |
| length (m)         | 3,6 - 5,1    |  |
| m/m²               | 7,4          |  |
| joist spacing (mm) | 600          |  |
|                    |              |  |

### **Indoor application:**

#### **Outdoor application:**







## **General board joint guideline**



#### Fasten nails/screws to the correct depth



This brochure is provided for informational purposes only and no liability or responsibility of any kind is accepted by Lunawood or its representatives, although Lunawood has taken reasonable efforts to verify the accuracy of any advice, recommendation, or information. Lunawood reserves the right to alter its products, product information and product range without prior notice.



LUNAWOOD.COM