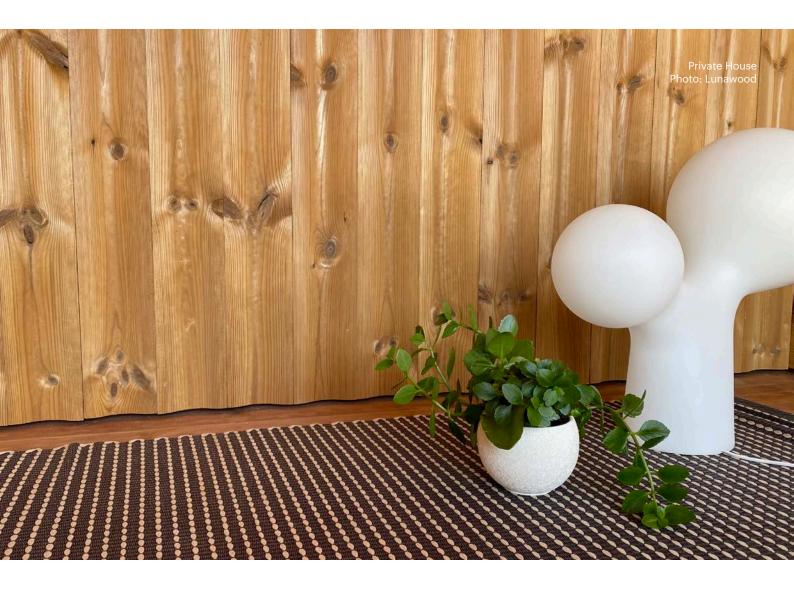

### **Guideline for Luna Aalto installation**

Luna Aalto -profile has a beautiful wave-shape profile that gives a 3D effect for interior and exterior. It has smooth and planed surface with butterfly knots.

| dimensions (mm)    | 32x142       |  |
|--------------------|--------------|--|
| class              | LunaThermo-D |  |
| species            | Nordic pine  |  |
| length (m)         | 3,6 - 5,1    |  |
| m/m²               | 7,4          |  |
| joist spacing (mm) | 600          |  |
|                    |              |  |