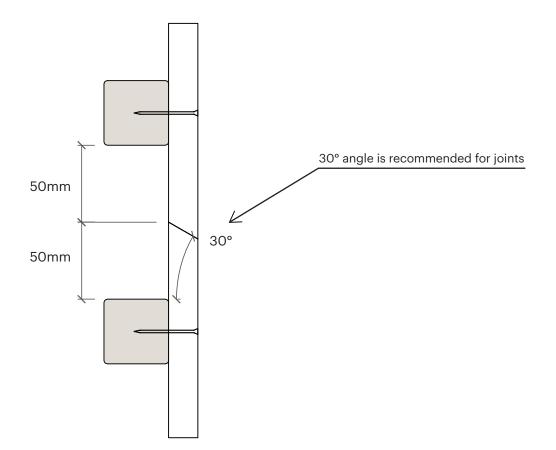

Installation guideline for Luna Aalto 32x142



LUNAWOOD.COM

# LUNA AALTO

### **Guideline for Luna Aalto installation**

Luna Aalto -profile has a beautiful wave-shape profile that gives a 3D effect for interior and exterior. It has smooth and planed surface with butterfly knots.

| dimensions (mm)    | 32x142       |  |
|--------------------|--------------|--|
| class              | LunaThermo-D |  |
| species            | Nordic pine  |  |
| length (m)         | 3,6 - 5,1    |  |
| m/m²               | 7,4          |  |
| joist spacing (mm) | 600          |  |
|                    |              |  |

### **Indoor application:**

#### **Outdoor application:**







## **General board joint guideline**



#### Fasten nails/screws to the correct depth



This brochure is provided for informational purposes only and no liability or responsibility of any kind is accepted by Lunawood or its representatives, although Lunawood has taken reasonable efforts to verify the accuracy of any advice, recommendation, or information. Lunawood reserves the right to alter its products, product information and product range without prior notice.



LUNAWOOD.COM