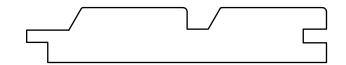

| dimensions (mm)    | 26x142        |
|--------------------|---------------|
| class              | LunaThermo-D  |
| species            | Nordic spruce |
| length (m)         | 3,9 - 5,4     |
| m/m²               | 7,6           |
| joist spacing (mm) | 600           |