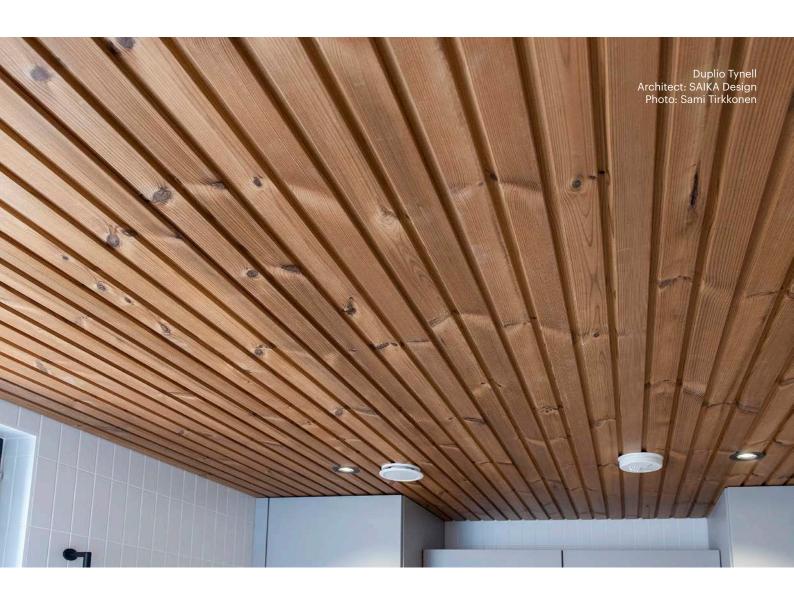

#### **Guideline for Luna Dual Shadow installation**

Luna Dual Shadow gives a 3D batten effect for interior walls, ceilings and facades due to its deep grooves. It is fast to install compared to individual battens.