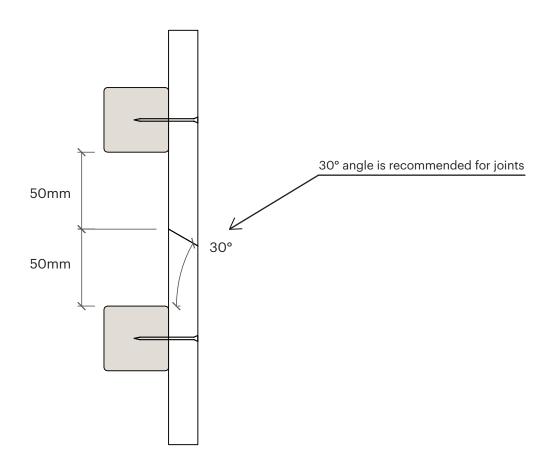

# Installation guideline for Luna Dual 26x142



### **LUNA DUAL SHADOW**

#### **Guideline for Luna Dual Shadow installation**

Luna Dual Shadow gives a 3D batten effect for interior walls, ceilings and facades due to its deep grooves. It is fast to install compared to individual battens.

| dimensions (mm)    | 26x142        |
|--------------------|---------------|
| class              | LunaThermo-D  |
| species            | Nordic spruce |
| length (m)         | 3,9 - 5,4     |
| m/m²               | 7,6           |
| joist spacing (mm) | 600           |



#### **Indoor application:**

#### **Outdoor application:**







## General board joint guideline



#### Fasten nails/screws to the correct depth



This brochure is provided for informational purposes only and no liability or responsibility of any kind is accepted by Lunawood or its representatives, although Lunawood has taken reasonable efforts to verify the accuracy of any advice, recommendation, or information. Lunawood reserves the right to alter its products, product information and product range without prior notice.