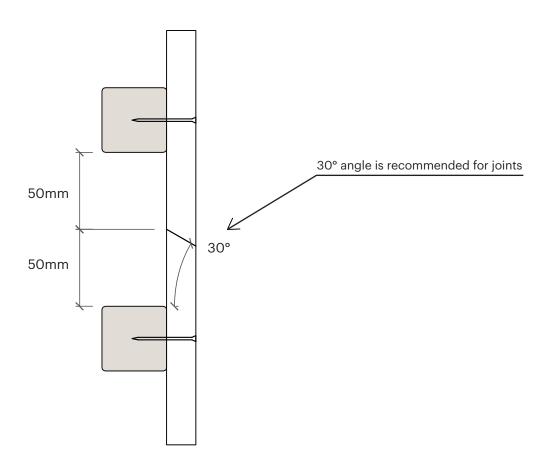

| Nordic spruce |
| length (m)         | 3,0 / 3,6-4,8 | length (m)         | 3,6-5,4       | length (m)         | 3,0 / 3,6-5,4 |



joist spacing (mm) 600



joist spacing (mm) 600

joist spacing (mm) 600

### **LUNA SHP**

### **Guideline for Luna SHP installation**

Luna SHP installation in indoor and outdoor use with various dimensions.

### 42x42 hidden installation



### 42x42 visible installation



### 42x68 hidden installation



### 42x68 visible installation







### **LUNA SHP**

### **Guideline for Luna SHP installation**

Luna SHP installation in indoor and outdoor use with various dimensions.

#### 42x92 hidden installation



# 42x117 hidden installation



#### 42x140 hidden installation



#### 40x185 hidden installation







## General board joint guideline



### Fasten nails/screws to the correct depth



This brochure is provided for informational purposes only and no liability or responsibility of any kind is accepted by Lunawood or its representatives, although Lunawood has taken reasonable efforts to verify the accuracy of any advice, recommendation, or information. Lunawood reserves the right to alter its products, product information and product range without prior notice.