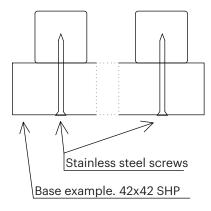

|               |                    |               |                    |               |
| dimensions (mm)    | 42x117        | dimensions (mm)    | 42x140        | dimensions (mm)    | 40x185        |
| class              | LunaThermo-D  | class              | LunaThermo-D  | class              | LunaThermo-D  |
| species            | Nordic spruce | species            | Nordic spruce | species            | Nordic spruce |
| length (m)         | 3,0 / 3,6-4,8 | length (m)         | 3,6-5,4       | length (m)         | 3,0 / 3,6-5,4 |



joist spacing (mm) 600



joist spacing (mm) 600

joist spacing (mm) 600

### **LUNA SHP**

### **Guideline for Luna SHP installation**

Luna SHP installation in indoor and outdoor use with various dimensions.

### 42x42 hidden installation



### 42x42 visible installation



### 42x68 hidden installation



### 42x68 visible installation







### **LUNA SHP**

### **Guideline for Luna SHP installation**

Luna SHP installation in indoor and outdoor use with various dimensions.

#### 42x92 hidden installation



# 42x117 hidden installation



#### 42x140 hidden installation



#### 40x185 hidden installation







## General board joint guideline



### Fasten nails/screws to the correct depth



This brochure is provided for informational purposes only and no liability or responsibility of any kind is accepted by Lunawood or its representatives, although Lunawood has taken reasonable efforts to verify the accuracy of any advice, recommendation, or information. Lunawood reserves the right to alter its products, product inf