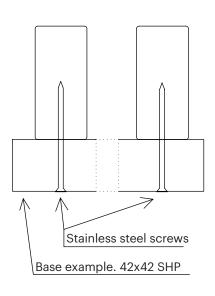

LunaThermo-D  | class              | LunaThermo-D  |
| species            | Nordic spruce | species            | Nordic spruce | species            | Nordic spruce |
| length (m)         | 3,0 / 3,6-4,8 | length (m)         | 3,6-5,4       | length (m)         | 3,0 / 3,6-5,4 |



joist spacing (mm) 600



joist spacing (mm) 600

joist spacing (mm) 600

### **LUNA SHP**

### **Guideline for Luna SHP installation**

Luna SHP installation in indoor and outdoor use with various dimensions.

### 42x42 hidden installation



### 42x42 visible installation



### 42x68 hidden installation



### 42x68 visible installation







### **LUNA SHP**

### **Guideline for Luna SHP installation**

Luna SHP installation in indoor and outdoor use with various dimensions.

#### 42x92 hidden installation



# 42x117 hidden installation



#### 42x140 hidden installation



#### 40x185 hidden installation







## General board joint guideline



### Fasten nails/screws to the correct depth



This brochure is provided for informational purposes only and no liability or responsibility of any kind is accepted by Lunawood or its representatives, although Lunawood has taken reasonable efforts to verify the accuracy of any advice, recommendation, or information. Lunawood reserves the right to alter its products, product information and product range without prior notice.