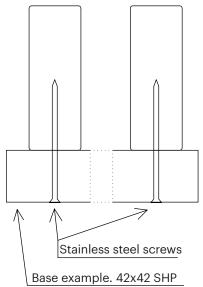

| LunaThermo-D  |
| species            | Nordic spruce | species            | Nordic spruce | species            | Nordic spruce |
| length (m)         | 3,0 / 3,6-4,8 | length (m)         | 3,6-5,4       | length (m)         | 3,0 / 3,6-5,4 |



joist spacing (mm) 600



joist spacing (mm) 600

joist spacing (mm) 600

### **LUNA SHP**

### **Guideline for Luna SHP installation**

Luna SHP installation in indoor and outdoor use with various dimensions.

### 42x42 hidden installation



### 42x42 visible installation



### 42x68 hidden installation



### 42x68 visible installation







### **LUNA SHP**

### **Guideline for Luna SHP installation**

Luna SHP installation in indoor and outdoor use with various dimensions.

#### 42x92 hidden installation



# 42x117 hidden installation



#### 42x140 hidden installation



#### 40x185 hidden installation







## General board joint guideline



### Fasten nails/screws to the correct depth



This brochure is provided for informational purposes only and no liability or responsibility of any kind is accepted by Lunawood or its representatives, although Lunawood has taken reasonable efforts to verify the accuracy of any advice, recommendation, or information. Lunawood reserves the right to alter its products, product information and product range without prior notice.