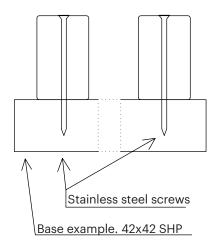

|
| dimensions (mm)    | 42x117        | dimensions (mm)    | 42x140        | dimensions (mm)    | 40x185        |
| class              | LunaThermo-D  | class              | LunaThermo-D  | class              | LunaThermo-D  |
| species            | Nordic spruce | species            | Nordic spruce | species            | Nordic spruce |
| length (m)         | 3,0 / 3,6-4,8 | length (m)         | 3,6-5,4       | length (m)         | 3,0 / 3,6-5,4 |



joist spacing (mm) 600



joist spacing (mm) 600

joist spacing (mm) 600

### **LUNA SHP**

### **Guideline for Luna SHP installation**

Luna SHP installation in indoor and outdoor use with various dimensions.

### 42x42 hidden installation



### 42x42 visible installation



### 42x68 hidden installation



### 42x68 visible installation







### **LUNA SHP**

### **Guideline for Luna SHP installation**

Luna SHP installation in indoor and outdoor use with various dimensions.

#### 42x92 hidden installation



# 42x117 hidden installation



#### 42x140 hidden installation



#### 40x185 hidden installation







## General board joint guideline



### Fasten nails/screws to the correct depth



This brochure is provided for informational purposes only and no liability or responsibility of any kind is accepted by Lunawood or its representatives, although Lunawood has taken reasonable efforts to verify the accuracy of any advice, recommendation, or information. Lunawood reserves the right to alter its products, product information and product range without prior notice.