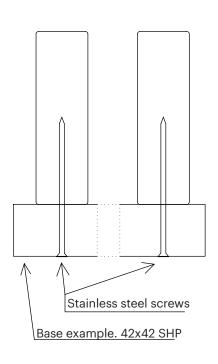

| Nordic spruce | species            | Nordic spruce | species            | Nordic spruce |
| length (m)         | 3,0 / 3,6-4,8 | length (m)         | 3,6-5,4       | length (m)         | 3,0 / 3,6-5,4 |



joist spacing (mm) 600



joist spacing (mm) 600

joist spacing (mm) 600

### **LUNA SHP**

### **Guideline for Luna SHP installation**

Luna SHP installation in indoor and outdoor use with various dimensions.

### 42x42 hidden installation



### 42x42 visible installation



### 42x68 hidden installation



### 42x68 visible installation







### **LUNA SHP**

### **Guideline for Luna SHP installation**

Luna SHP installation in indoor and outdoor use with various dimensions.

#### 42x92 hidden installation



# 42x117 hidden installation



#### 42x140 hidden installation



#### 40x185 hidden installation







## General board joint guideline



### Fasten nails/screws to the correct depth



This brochure is provided for informational purposes only and no liability or responsibility of any kind is accepted by Lunawood or its representatives, although Lunawood has taken reasonable efforts to verify the accuracy of any advice, recommendation, or information. Lunawood reserves the right to alter its products, product information and product range without prior notice.