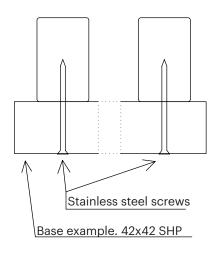

|               |
| dimensions (mm)    | 42x117        | dimensions (mm)    | 42x140        | dimensions (mm)    | 40x185        |
| class              | LunaThermo-D  | class              | LunaThermo-D  | class              | LunaThermo-D  |
| species            | Nordic spruce | species            | Nordic spruce | species            | Nordic spruce |
| length (m)         | 3,0 / 3,6-4,8 | length (m)         | 3,6-5,4       | length (m)         | 3,0 / 3,6-5,4 |



joist spacing (mm) 600



joist spacing (mm) 600

joist spacing (mm) 600

### **LUNA SHP**

### **Guideline for Luna SHP installation**

Luna SHP installation in indoor and outdoor use with various dimensions.

### 42x42 hidden installation



### 42x42 visible installation



### 42x68 hidden installation



### 42x68 visible installation







### **LUNA SHP**

### **Guideline for Luna SHP installation**

Luna SHP installation in indoor and outdoor use with various dimensions.

#### 42x92 hidden installation



# 42x117 hidden installation



#### 42x140 hidden installation



#### 40x185 hidden installation







## General board joint guideline



### Fasten nails/screws to the correct depth



This brochure is provided for informational purposes only and no liability or responsibility of any kind is accepted by Lunawood or its representatives, although Lunawood has taken reasonable efforts to verify the accuracy of any advice, recommendation, or information. Lunawood reserves the right to alter its products, product information and product range without prior notice.