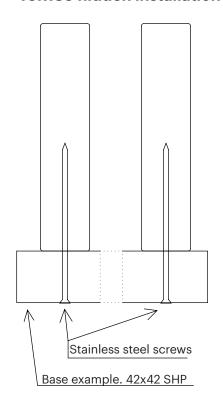

| Nordic spruce | species            | Nordic spruce |
| length (m)         | 3,0 / 3,6-4,8 | length (m)         | 3,6-5,4       | length (m)         | 3,0 / 3,6-5,4 |



joist spacing (mm) 600



joist spacing (mm) 600

joist spacing (mm) 600

### **LUNA SHP**

### **Guideline for Luna SHP installation**

Luna SHP installation in indoor and outdoor use with various dimensions.

### 42x42 hidden installation



### 42x42 visible installation



### 42x68 hidden installation



### 42x68 visible installation







### **LUNA SHP**

### **Guideline for Luna SHP installation**

Luna SHP installation in indoor and outdoor use with various dimensions.

#### 42x92 hidden installation



# 42x117 hidden installation



#### 42x140 hidden installation



#### 40x185 hidden installation







## General board joint guideline



### Fasten nails/screws to the correct depth



This brochure is provided for informational purposes only and no liability or responsibility of any kind is accepted by Lunawood or its representatives, although Lunawood has taken reasonable efforts to verify the accuracy of any advice, recommendation, or information. Lunawood reserves the right to alter its products, product information and product range without prior notice.