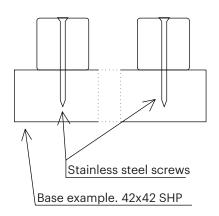

|               |                    |               |
| dimensions (mm)    | 42x117        | dimensions (mm)    | 42x140        | dimensions (mm)    | 40x185        |
| class              | LunaThermo-D  | class              | LunaThermo-D  | class              | LunaThermo-D  |
| species            | Nordic spruce | species            | Nordic spruce | species            | Nordic spruce |
| length (m)         | 3,0 / 3,6-4,8 | length (m)         | 3,6-5,4       | length (m)         | 3,0 / 3,6-5,4 |



joist spacing (mm) 600



joist spacing (mm) 600

joist spacing (mm) 600

### **LUNA SHP**

### **Guideline for Luna SHP installation**

Luna SHP installation in indoor and outdoor use with various dimensions.

### 42x42 hidden installation



### 42x42 visible installation



### 42x68 hidden installation



### 42x68 visible installation







### **LUNA SHP**

### **Guideline for Luna SHP installation**

Luna SHP installation in indoor and outdoor use with various dimensions.

#### 42x92 hidden installation



# 42x117 hidden installation



#### 42x140 hidden installation



#### 40x185 hidden installation







## General board joint guideline



### Fasten nails/screws to the correct depth



This brochure is provided for informational purposes only and no liability or responsibility of any kind is accepted by Lunawood or its representatives, although Lunawood has taken reasonable efforts to verify the accuracy of any advice, recommendation, or information. Lunawood reserves the right to alter its products, product information and product range without