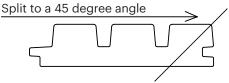

# Split to a 60 degree angle Screw the corner from opposite sides at different heights Follow the instructions above to make the