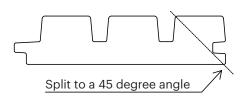

#### Miter 60 degree corner:

# Split to a 60 degree angle Screw the corner from opposite sides at different heights Follow the instructions above to make the