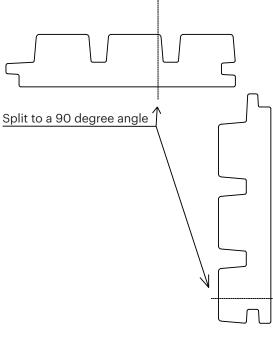

#### Miter 90 degree corner:

Screw the corner from opposite sides at different heights

**Basic 90 degree corner:** 

basic mounting