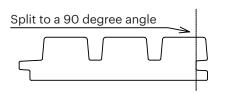

#### Miter 90 degree corner:

Screw the corner from opposite sides at different heights

**Basic 90 degree corner:** 

basic mounting