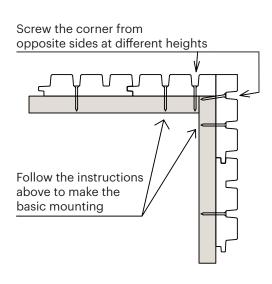

#### Miter 90 degree corner:

Screw the corner from opposite sides at different heights

**Basic 90 degree corner:** 

basic mounting