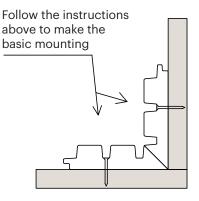

### **Guideline for Luna Triple installation**

Luna Triple corner installation

### **Guideline for Luna Triple installation**

3 ways to install internal corners

#### 1st way: