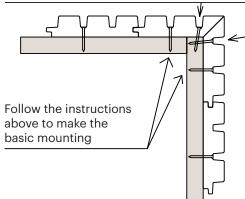

#### Miter 90 degree corner:

Screw the corner from opposite sides at different heights

**Basic 90 degree corner:** 

basic mounting