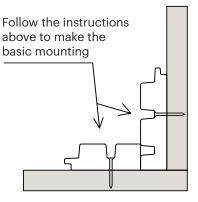

| 7,57          |  |      |             |
| joist spacing (mm) | 600           |  |      |             |

#### **OUTDOOR AND CEILINGS, mounting with screws:**



INDOOR, mounting with nailing:





## LUNA TRIPLE 32x140

### **Guideline for Luna Triple installation**

Luna Triple corner installation

#### Miter 60 degree corner:

# Split to a 60 degree angle Screw the corner from opposite sides at different heights Follow the instructions above to make the

#### Miter 90 degree corner:



Screw the corner from opposite sides at different heights



**Basic 90 degree corner:** 

basic mounting









## LUNA TRIPLE 32X140

### **Guideline for Luna Triple installation**

3 ways to install internal corners

#### 1st way:



#### 2nd way:





#### **3rd way:**





Follow the instructions





## **General board joint guideline**



#### Fasten nails/screws to the correct depth



This brochure is provided for informational purposes only and no liability or responsibility of any kind is accepted by Lunawood or its representatives, although Lunawood has taken reasonable efforts to verify the accuracy of any advice, recommendation, or information. Lunawood reserves the right to alter its products, product information and product range without prior notice.