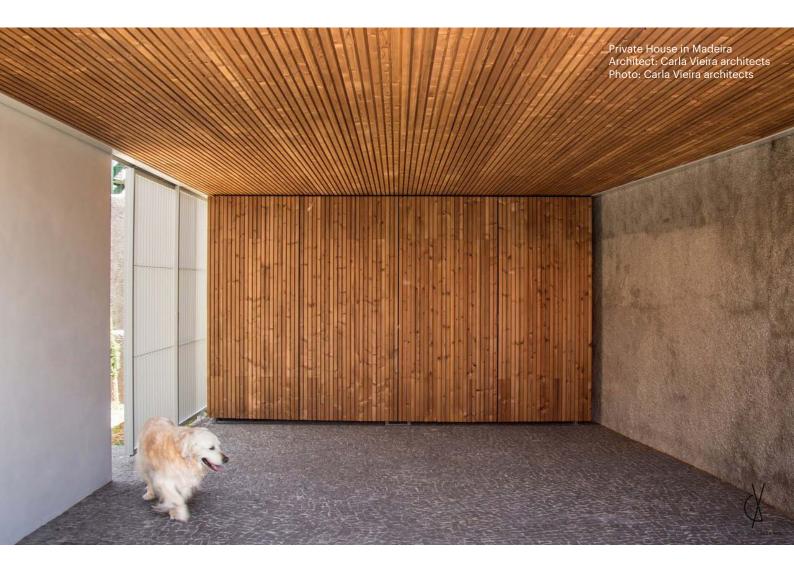

### **Guideline for Luna Triple installation**

Luna Triple 3D effect with easy installation in indoor and outdoor use.

| dimensions (mm)    | 32x140        |  |      |             |
|--------------------|---------------|--|------|-------------|
| class              | LunaThermo-D  |  | <br> |             |
| species            | Nordic spruce |  |      |             |
| length (m)         | 3,0 - 5,4     |  |      | $\subseteq$ |
| m/m²               | 7,57          |  |      |             |
| joist spacing (mm) | 600           |  |      |             |