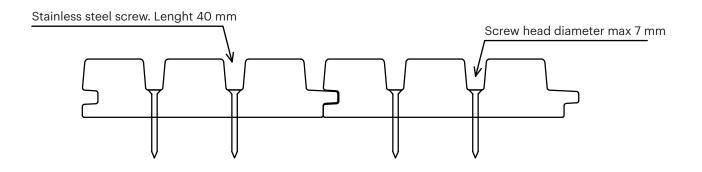

#### **OUTDOOR AND CEILINGS, mounting with screws:**

INDOOR, mounting with nailing: