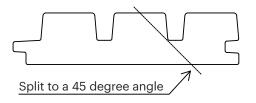

#### Miter 90 degree corner:

Screw the corner from opposite sides at different heights

**Basic 90 degree corner:** 

basic mounting