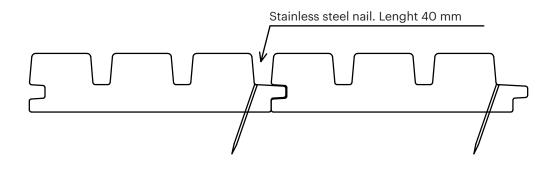

#### **OUTDOOR AND CEILINGS, mounting with screws:**

INDOOR, mounting with nailing: