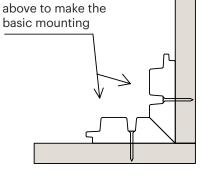

# Split to a 60 degree angle Screw the corner from opposite sides at different heights Follow the instructions above to make the

#### Miter 90 degree corner:

Screw the corner from opposite sides at different heights

**Basic 90 degree corner:** 

basic mounting