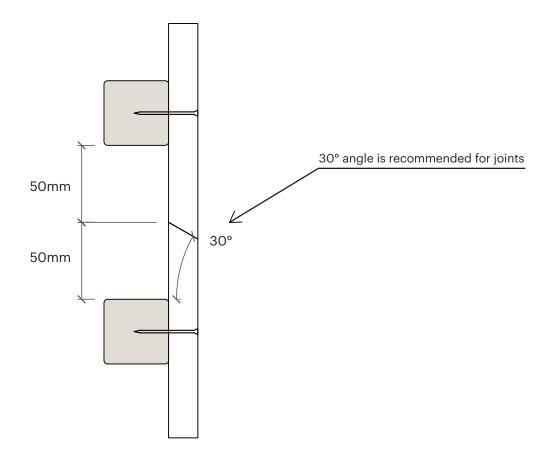

| joist spacing (mm) | 600           |  |      |             |

#### **OUTDOOR AND CEILINGS, mounting with screws:**



INDOOR, mounting with nailing:





## LUNA TRIPLE 32x140

### **Guideline for Luna Triple installation**

Luna Triple corner installation

#### Miter 60 degree corner:

# Split to a 60 degree angle Screw the corner from opposite sides at different heights Follow the instructions above to make the

#### Miter 90 degree corner:



Screw the corner from opposite sides at different heights



**Basic 90 degree corner:** 

basic mounting









## LUNA TRIPLE 32X140

### **Guideline for Luna Triple installation**

3 ways to install internal corners

#### 1st way:



#### 2nd way:





#### **3rd way:**





Follow the instructions





## **General board joint guideline**



#### Fasten nails/screws to the correct depth



This brochure is provided for informational purposes only and no liability or responsibility of any kind is accepted by Lunawood or its representatives, although Lunawood has taken reasonable efforts to verify the accuracy of any advice, recommendation, or information. Lunawood reserves the right to alter its products, product information and product range without prior notice.