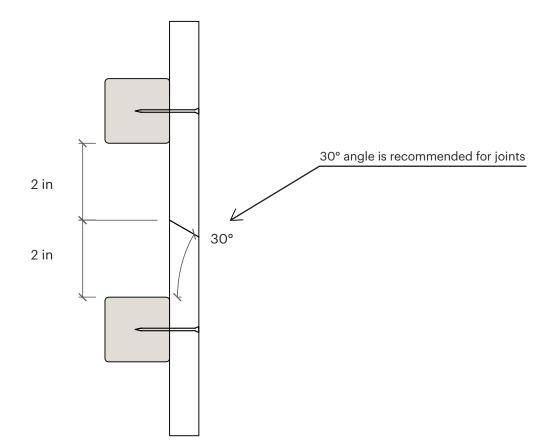

Installation guideline for Luna Aalto 2x6



LUNAWOOD.COM

# LUNA AALTO 2x6

### **Guideline for Luna Aalto installation**

Luna Aalto -profile has a beautiful wave-shape profile that gives a 3D effect for interior and exterior. It has smooth and planed surface with butterfly knots.

| actual size   | 1-1/4″ x 5-3/5″ (32x140mm) |
|---------------|----------------------------|
| class         | LunaThermo-D               |
| species       | Nordic pine                |
| length        | 12-17 ft (3.6-5.1 m)       |
| sq.ft         | 2.27 ft/sq.ft (7.40 m/m2)  |
| joist spacing | 16″                        |



### Indoor application:

#### **Outdoor application:**







LUNAWOOD.COM

## **General board joint guideline**



#### Fasten nails/screws to the correct depth



This brochure is provided for informational purposes only and no liability or responsibility of any kind is accepted by Lunawood or its representatives, although Lunawood has taken reasonable efforts to verify the accuracy of any advice, recommendation, or information. Lunawood reserves the right to alter its products, product information and product range without prior notice.



LUNAWOOD.COM