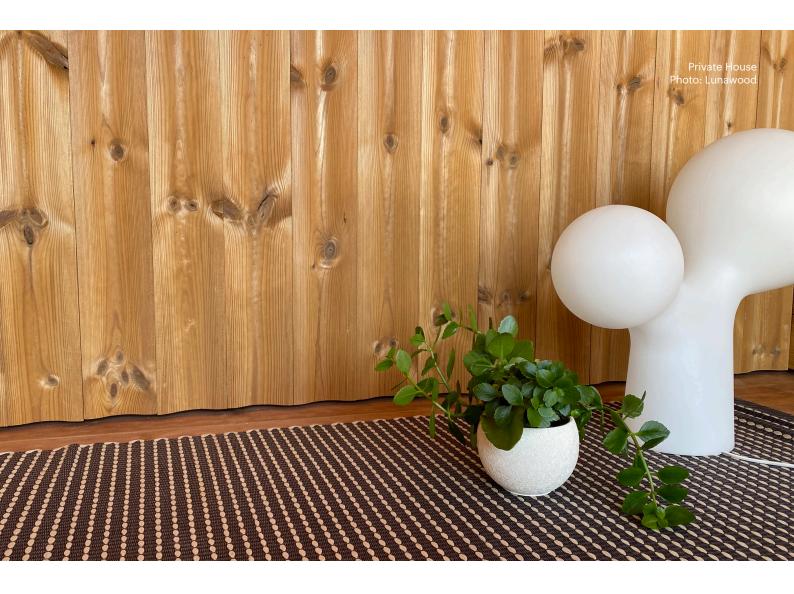

### **Guideline for Luna Aalto installation**

Luna Aalto -profile has a beautiful wave-shape profile that gives a 3D effect for interior and exterior. It has smooth and planed surface with butterfly knots.