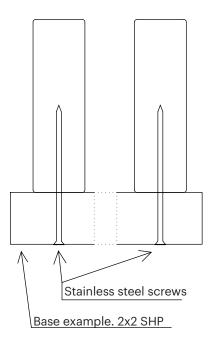

# Installation guideline for Luna SHP 2x2, 2x4, 2x6



LUNAWOOD.COM

# LUNA SHP

## **Guideline for Luna SHP installation**

Luna SHP can be installed indoors or outdoors with various dimensions.





LUNAWOOD.COM

# LUNA SHP

## **Guideline for Luna SHP installation**

Luna SHP can be installed indoors or outdoors with various dimensions.

## 2x2 hidden installation



## 2x2 visible installation



#### 2x4 hidden installation



#### 2x4 visible installation







# LUNA SHP

## **Guideline for Luna SHP installation**

Luna SHP installation in indoor and outdoor use with various dimensions.

### 2x6 hidden installation



# Stainless steel screws Base example. 2X2 SHP

2x6 hidden installation

#### 2x6 hidden installation



## 2x6 hidden installation







## **General board joint guideline**



#### Fasten nails/screws to the correct depth



This brochure is provided for informational purposes only and no liability or responsibility of any kind is accepted by Lunawood or its representatives, although Lunawood has taken reasonable efforts to verify the accuracy of any advice, recommendation, or information. Lunawood reserves the right to alter its products, product information and product range without prior notice.



#### LUNAWOOD.COM