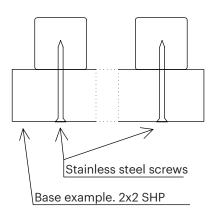

### 2x6 hidden installation

# Stainless steel screws Base example. 2X2 SHP

2x6 hidden installation

#### 2x6 hidden installation

## 2x6 hidden installation