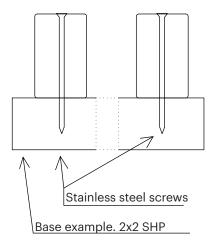

## 2x2 hidden installation

# Stainless steel screws Base example. 2X2 SHP

2x6 hidden installation