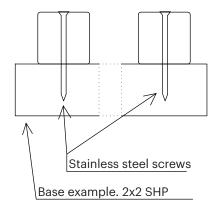

### 2x6 hidden installation

# Stainless steel screws Base example. 2X2 SHP

2x6 hidden installation

#### 2x6 hidden installation

## 2x6 hidden installation