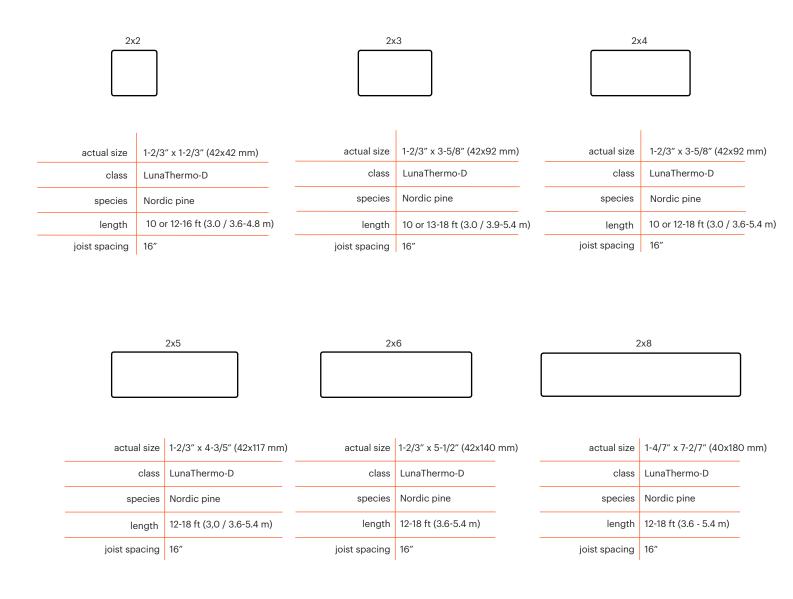

## 2x2 hidden installation

## 2x2 visible installation

#### 2x4 hidden installation

#### 2x4 visible installation