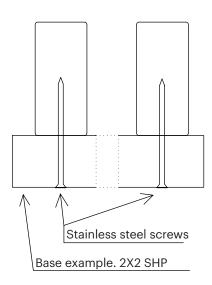

# Installation guideline for Luna SHP 2x2, 2x4, 2x6



LUNAWOOD.COM

# LUNA SHP

## **Guideline for Luna SHP installation**

Luna SHP can be installed indoors or outdoors with various dimensions.





LUNAWOOD.COM

# LUNA SHP

## **Guideline for Luna SHP installation**

Luna SHP can be installed indoors or outdoors with various dimensions.

## 2x2 hidden installation



## 2x2 visible installation



#### 2x4 hidden installation



#### 2x4 visible installation







# LUNA SHP

## **Guideline for Luna SHP installation**

Luna SHP installation in indoor and outdoor use with various dimensions.

### 2x6 hidden installation



# Stainless steel screws Base example. 2X2 SHP

2x6 hidden installation

#### 2x6 hidden installation



## 2x6 hidden installation







## **General board joint guideline**



#### Fasten nails/screws to the correct depth



This brochure is provided for informational purposes only and no liability or responsibility of any kind is accepted by Lunawood or its representatives, although Lunawood has taken reasonable efforts to verify the accuracy of any advice, recommendation, or information. Lunawood reserves the right to alter its products, product information and product range without prior notice.



#### LUNAWOOD.COM