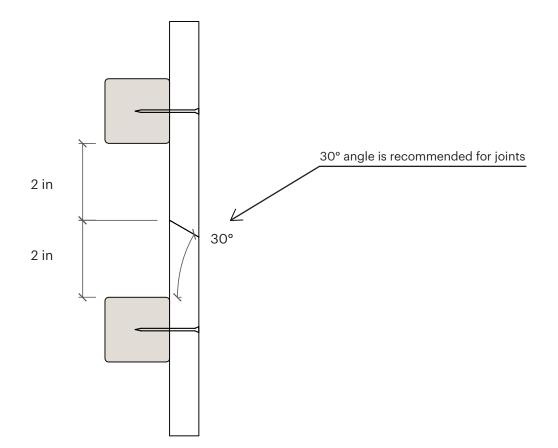

ion guideline for Luna SHP 2x2, 2x4, 2x6



LUNAWOOD.COM

# LUNA SHP

## **Guideline for Luna SHP installation**

Luna SHP can be installed indoors or outdoors with various dimensions.





LUNAWOOD.COM

# LUNA SHP

## **Guideline for Luna SHP installation**

Luna SHP can be installed indoors or outdoors with various dimensions.

## 2x2 hidden installation



## 2x2 visible installation



#### 2x4 hidden installation



#### 2x4 visible installation







# LUNA SHP

## **Guideline for Luna SHP installation**

Luna SHP installation in indoor and outdoor use with various dimensions.

### 2x6 hidden installation



# Stainless steel screws Base example. 2X2 SHP

2x6 hidden installation

#### 2x6 hidden installation



## 2x6 hidden installation







## **General board joint guideline**



#### Fasten nails/screws to the correct depth



This brochure is provided for informational purposes only and no liability or responsibility of any kind is accepted by Lunawood or its representatives, although Lunawood has taken reasonable efforts to verify the accuracy of any advice, recommendation, or information. Lunawood reserves the right to alter its products, product information and product range without prior notice.



#### LUNAWOOD.COM