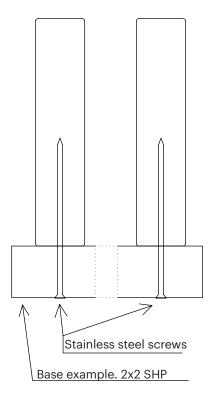

# Installation guideline for Luna SHP 2x2, 2x4, 2x6



LUNAWOOD.COM

# LUNA SHP

## **Guideline for Luna SHP installation**

Luna SHP can be installed indoors or outdoors with various dimensions.





LUNAWOOD.COM

# LUNA SHP

## **Guideline for Luna SHP installation**

Luna SHP can be installed indoors or outdoors with various dimensions.

## 2x2 hidden installation



## 2x2 visible installation



#### 2x4 hidden installation



#### 2x4 visible installation







# LUNA SHP

## **Guideline for Luna SHP installation**

Luna SHP installation in indoor and outdoor use with various dimensions.

### 2x6 hidden installation



# Stainless steel screws Base example. 2X2 SHP

2x6 hidden installation

#### 2x6 hidden installation



## 2x6 hidden installation







## **General board joint guideline**



#### Fasten nails/screws to the correct depth



This brochure is provided for informational purposes only and no liability or responsibility of any kind is accepted by Lunawood or its representatives, although Lunawood has taken reasonable efforts to verify the accuracy of any advice, recommendation, or information. Lunawood reserves the right to alter its products, product information and product range without prior notice.



#### LUNAWOOD.COM