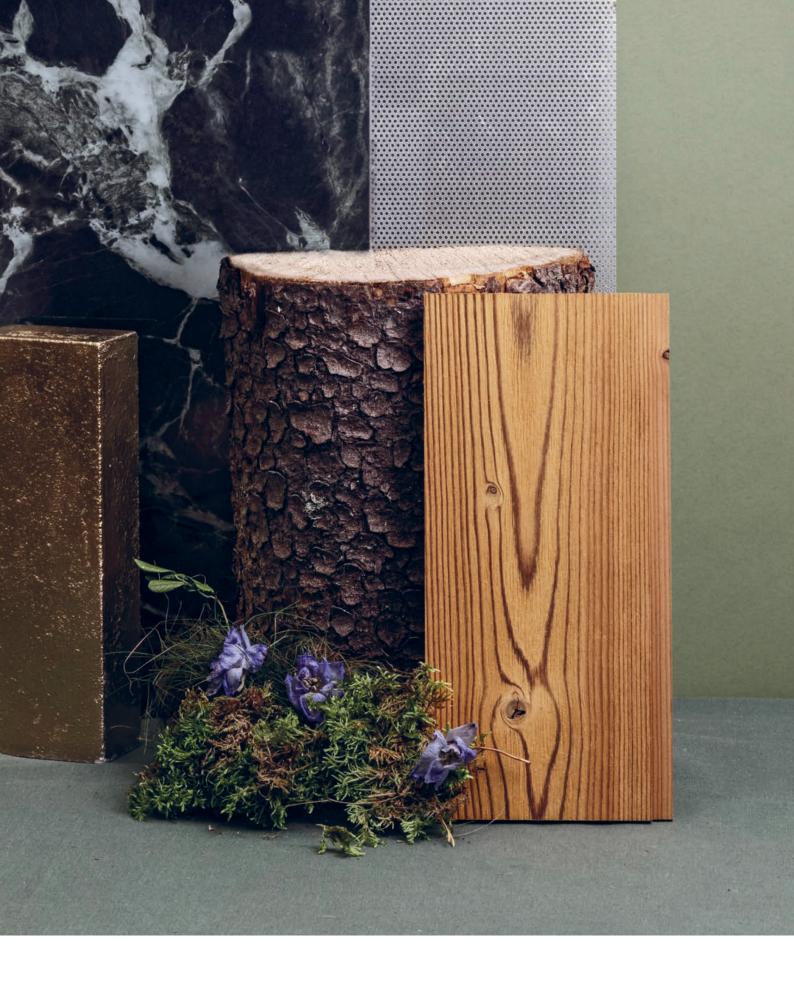

# **Lunawood Collection**

-

### **Nordic Lunawood ThermoWood®**

Lunawood Thermowood enables innovative and long-lasting use of wood on all decorative surfaces. It is best known for its dimensional stability, durability, and sustainable nature. Lunawood doesn't require any surface treatments, which makes it an ecological choice throughout its life cycle. Wherever Lunawood Thermowood is used, it brings Nordic luxury and a natural feel to the space.

Lunawood Thermowood products are thermally modified using natural methods heat and steam only - no chemicals are used. Our raw materials, Nordic pine and spruce come from close to us, from the well-managed, renewable Nordic forests. We use a patented and third party-audited thermal modification process with a strict quality control process to ensure a long lifecycle of the Lunawood. Our products are designed and manufactured in Finland with more than 20 years of strong professionalism.