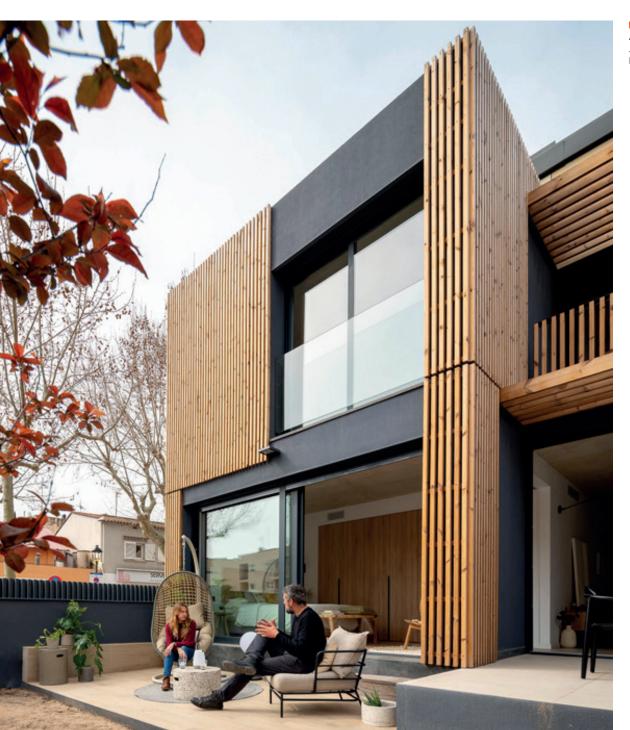

n Scandinavian design combined with the best technical properties of Thermowood – all to meet the needs of modern architecture. It is designed and developed in Finland in cooperation with international professionals. Lunawood Collection contains versatile selected tongue and groove profiles for cladding and panelling, battens for decorative wood structures and surfaces and decking boards with hidden fixing system. The products are made of Nordic Pine and Spruce. All Lunawood Collection profiles are made of Nordic Pine and Spruce and durable in all climate conditions.



Digital Design Tools We provide 3D BIM-objects and

rendering images to architects and designers for designing with Lunawood products.



Download the free digital design tools using the qr-code or go to **lunawood.com** 



Project: Els Brisoleis Architect: NEAR by Joaquin Anton for LOVHOMS

## Battens

| Product name                            | Species     | Length (m)    | Decking<br>joist spacing | Digital<br>design tools |
|-----------------------------------------|-------------|---------------|--------------------------|-------------------------|
| Luna SHP 19x92                          | Nordic Pine | 3,0 / 3,6-4,5 |                          |                         |
| Luna SHP 19x117                         | Nordic Pine | 3,0 / 3,6-5,1 |                          |                         |
| Luna SHP 19x140                         | Nordic Pine | 3,6-5,1       |                          |                         |
| Luna SHP 26x92                          | Nordic Pine | 3,0 / 3,6-4,5 | 450 mm