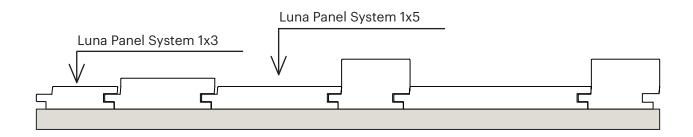

---------------------|
| class       | LunaThermo-D                                             |
| species     | Nordic pine                                              |
| length      | 9′ 10.1′′/<br>11′ 9.7′′-13′ 9.4′′<br>(3,0 / 3,6 - 4,2 m) |
| ft/sq ft    | 2.1", 5.59'/ft²<br>(81 mm, 18,38 rm/m²)                  |

<sup>\*</sup>In outdoor use only vertical installation



### **Guideline for Luna Panel System installation**



Provide an adequate ventilation cavity behind the cladding with a rainscreen. The rainscreen must provide a ¾ inch minimum air gap behind the cladding to avoid moisture traps. Do not install heavy objects directly to the product.

### Indoor application (top view):

### Outdoor application (top view):





## **Examples of Luna Panel System claddings**











# General board joint guideline



### Fasten nails/screws to the correct depth



This brochure is provided for informational purposes only and no liability or responsibility of any kind is accepted by Lunawood or its representatives, although Lunawood has taken reasonable efforts to verify the accuracy of any advice, recommendation, or information. Lunawood reserves the right to alter its products, product information and product range without prior notice.