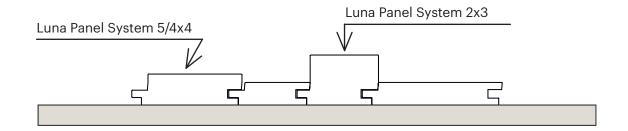

---------------------------|
| class       | LunaThermo-D                                             |
| species     | Nordic pine                                              |
| length      | 9′ 10.1′′/<br>11′ 9.7′′-13′ 9.4′′<br>(3,0 / 3,6 - 4,2 m) |
| ft/sq ft    | 2.1", 5.59'/ft²<br>(81 mm, 18,38 rm/m²)                  |

<sup>\*</sup>In outdoor use only vertical installation



### **Guideline for Luna Panel System installation**



Provide an adequate ventilation cavity behind the cladding with a rainscreen. The rainscreen must provide a ¾ inch minimum air gap behind the cladding to avoid moisture traps. Do not install heavy objects directly to the product.

### Indoor application (top view):

### Outdoor application (top view):





## **Examples of Luna Panel System claddings**











# General board joint guideline



### Fasten nails/screws to the correct depth



This brochure is provided for informational purposes only and no liability or responsibility of any kind is accepted by Lunawood or its representatives, although Lunawood has taken reasonable efforts to verify the accuracy of any advice, recommendation, or information. Lunawood reserves the right to alter its products, product information and product range without prior notice.