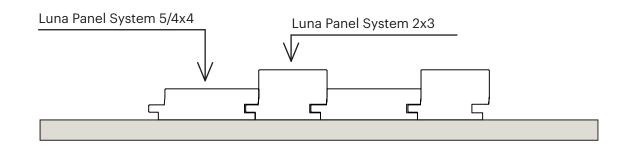

-----------------------|
| class       | LunaThermo-D                                             |
| species     | Nordic pine                                              |
| length      | 9′ 10.1′′/<br>11′ 9.7′′-13′ 9.4′′<br>(3,0 / 3,6 - 4,2 m) |
| ft/sq ft    | 2.1", 5.59'/ft²<br>(81 mm, 18,38 rm/m²)                  |

<sup>\*</sup>In outdoor use only vertical installation



### **Guideline for Luna Panel System installation**



Provide an adequate ventilation cavity behind the cladding with a rainscreen. The rainscreen must provide a ¾ inch minimum air gap behind the cladding to avoid moisture traps. Do not install heavy objects directly to the product.

### Indoor application (top view):

### Outdoor application (top view):





## **Examples of Luna Panel System claddings**











# General board joint guideline



### Fasten nails/screws to the correct depth



This brochure is provided for informational purposes only and no liability or responsibility of any kind is accepted by Lunawood or its representatives, although Lunawood has taken reasonable efforts to verify the accuracy of any advice, recommendation, or information. Lunawood reserves the right to alter its products, product information and product range without prior notice.