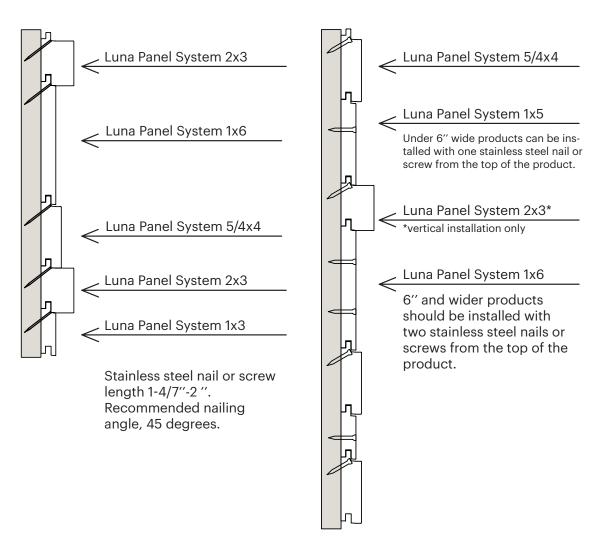

### **Guideline for Luna Panel System installation**

Provide an adequate ventilation cavity behind the cladding with a rainscreen. The rainscreen must provide a ¾ inch minimum air gap behind the cladding to avoid moisture traps. Do not install heavy objects directly to the product.

### Indoor application (top view):

### Outdoor application (top view):