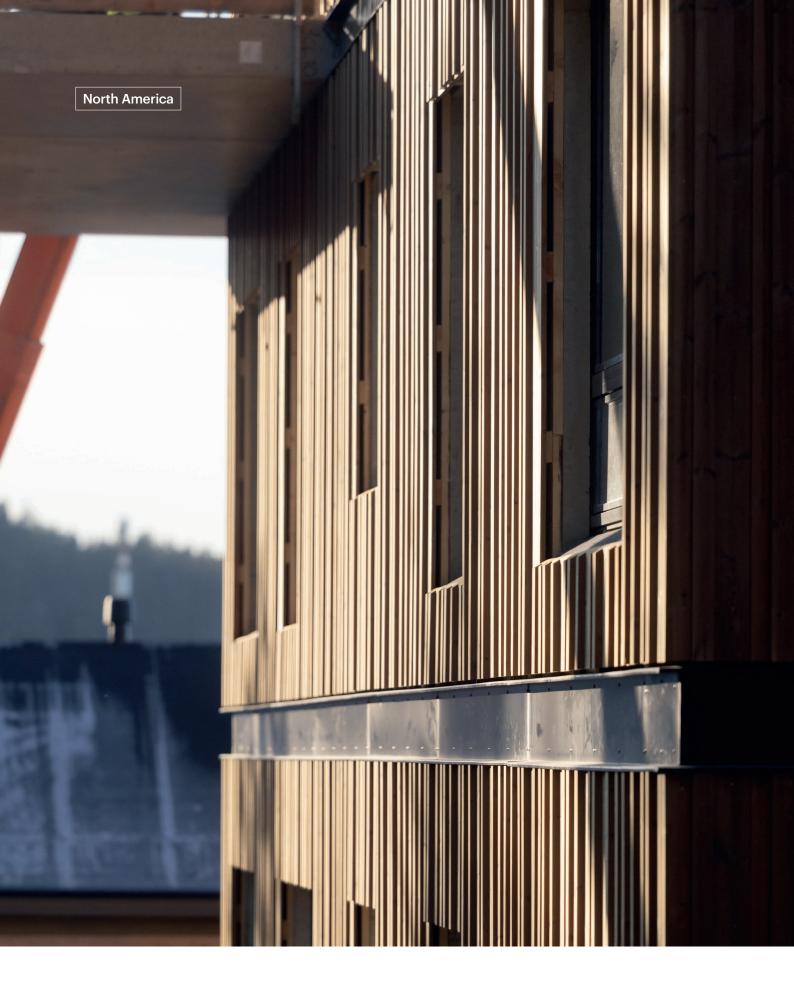

# **Luna Panel System Product Family**

Luna Panel System has a contemporary design with a norrow shadow line. Five different products of the Panel System profiles enables you to design various rhythms for any application.

### Luna Panel System 1x3

| 5 |  | abla |
|---|--|------|
| L |  |      |

|             | 1                                       |
|-------------|-----------------------------------------|
| actual size | 0.75'' x 2.7''<br>(19x68 mm)            |
| class       | LunaThermo-D                            |
| species     | Nordic pine                             |
| length      | 9′ 10.1′′-15′ 9.0′′<br>(3-4,8 m)        |
| ft/sq ft    | 2.2", 5,35'/ft²<br>(57 mm, 17,54 rm/m²) |

#### Luna Panel System 1x5

| actual size | 0.75'' x 4.6''<br>(19x117 mm)                            |
|-------------|----------------------------------------------------------|
| class       | LunaThermo-D                                             |
| species     | Nordic pine                                              |
| length      | 9' 10.1''/<br>11' 9.7''-16' 8.8''<br>(3,0 / 3,6 - 5,1 m) |
| ft/sq ft    | 4.2", 2.88'/ft²<br>(106 mm, 9,43 rm/m²)                  |

### Luna Panel System 1x6

| actual size | 0.75'' x 5.5''<br>(19x140 mm) |
|-------------|-------------------------------|
| class       | LunaThermo-D                  |
| species     | Nordic pine                   |
| lenath      | 11′ 9 7′′-16′ 8 8′′           |

length 11' 9.7"-16' 8.8" (3.6-5,4 m)

ft/sq ft 5.1", 2.36'/ft² (129 mm, 7,75 rm/m²)

### Luna Panel System 5/4x4

| actual size | 1.02" x 3.62"<br>(26x92mm)              |
|-------------|-----------------------------------------|
| class       | LunaThermo-D                            |
| species     | Nordic pine                             |
| length      | 9′ 10.1′′-14′ 9.2′′<br>(3-4,5 m)        |
| ft/sq ft    | 3.2", 3.76'/ft²<br>(81 mm, 12,35 rm/m²) |

### Luna Panel System 2x3\*

| actual size | 1.65" x 2.7"<br>(42x68mm)                                |
|-------------|----------------------------------------------------------|
| class       | LunaThermo-D                                             |
| species     | Nordic pine                                              |
| length      | 9′ 10.1′′/<br>11′ 9.7′′-13′ 9.4′′<br>(3,0 / 3,6 - 4,2 m) |
| ft/sq ft    | 2.1", 5.59'/ft²<br>(81 mm, 18,38 rm/m²)                  |