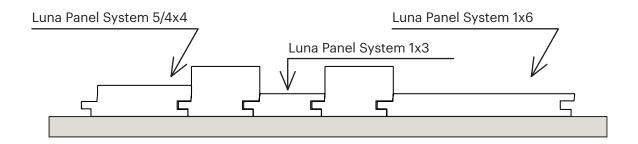

-------------------------|
| class       | LunaThermo-D                                             |
| species     | Nordic pine                                              |
| length      | 9′ 10.1′′/<br>11′ 9.7′′-13′ 9.4′′<br>(3,0 / 3,6 - 4,2 m) |
| ft/sq ft    | 2.1", 5.59'/ft²<br>(81 mm, 18,38 rm/m²)                  |

<sup>\*</sup>In outdoor use only vertical installation



### **Guideline for Luna Panel System installation**



Provide an adequate ventilation cavity behind the cladding with a rainscreen. The rainscreen must provide a ¾ inch minimum air gap behind the cladding to avoid moisture traps. Do not install heavy objects directly to the product.

### Indoor application (top view):

### Outdoor application (top view):





## **Examples of Luna Panel System claddings**











# General board joint guideline



### Fasten nails/screws to the correct depth



This brochure is provided for informational purposes only and no liability or responsibility of any kind is accepted by Lunawood or its representatives, although Lunawood has taken reasonable efforts to verify the accuracy of any advice, recommendation, or information. Lunawood reserves the right to alter its products, product information and product range without prior notice.