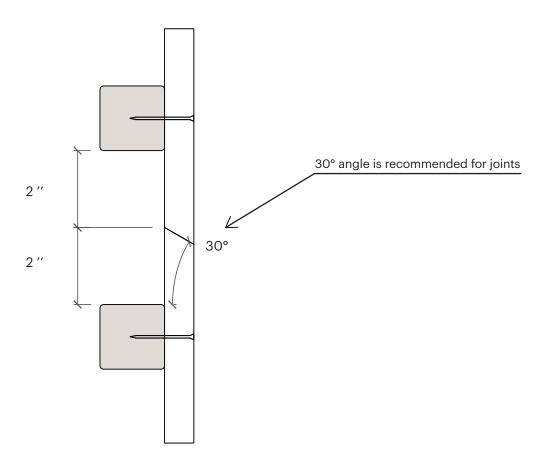

| LunaThermo-D                                             |
| species     | Nordic pine                                              |
| length      | 9′ 10.1′′/<br>11′ 9.7′′-13′ 9.4′′<br>(3,0 / 3,6 - 4,2 m) |
| ft/sq ft    | 2.1", 5.59'/ft²<br>(81 mm, 18,38 rm/m²)                  |

<sup>\*</sup>In outdoor use only vertical installation



### **Guideline for Luna Panel System installation**



Provide an adequate ventilation cavity behind the cladding with a rainscreen. The rainscreen must provide a ¾ inch minimum air gap behind the cladding to avoid moisture traps. Do not install heavy objects directly to the product.

### Indoor application (top view):

### Outdoor application (top view):





## **Examples of Luna Panel System claddings**











# General board joint guideline



### Fasten nails/screws to the correct depth



This brochure is provided for informational purposes only and no liability or responsibility of any kind is accepted by Lunawood or its representatives, although Lunawood has taken reasonable efforts to verify the accuracy of any advice, recommendation, or information. Lunawood reserves the right to alter its products, product information and product range without prior notice.