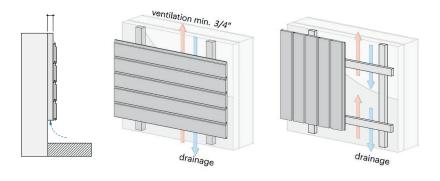

### **Guideline for Luna Panel System installation**

Provide an adequate ventilation cavity behind the cladding with a rainscreen. The rainscreen must provide a ¾ inch minimum air gap behind the cladding to avoid moisture traps. Do not install heavy objects directly to the product.

### Indoor application (top view):

### Outdoor application (top view):