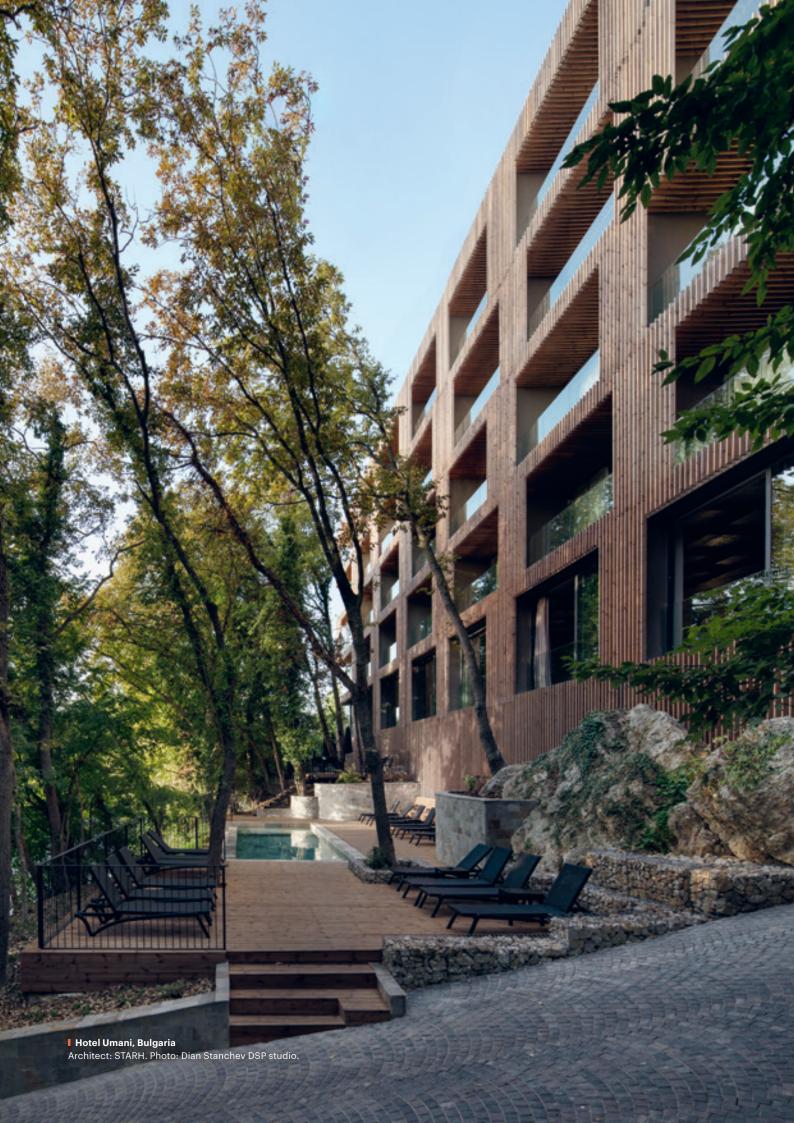

#### **Facades**

With its durable nature, lightness, and visually appealing finish, Lunawood's ThermoWood® exterior cladding is a preferred choice for many exterior projects. We offer a wide range of battens and tongue-groove cladding products as well as hidden nailing profiles for clean cut designs. Lunawood cladding can be coated with various surface treatment agents that are normally suitable for thermally modified wood. Allowing for your design vision to become a lasting statement.