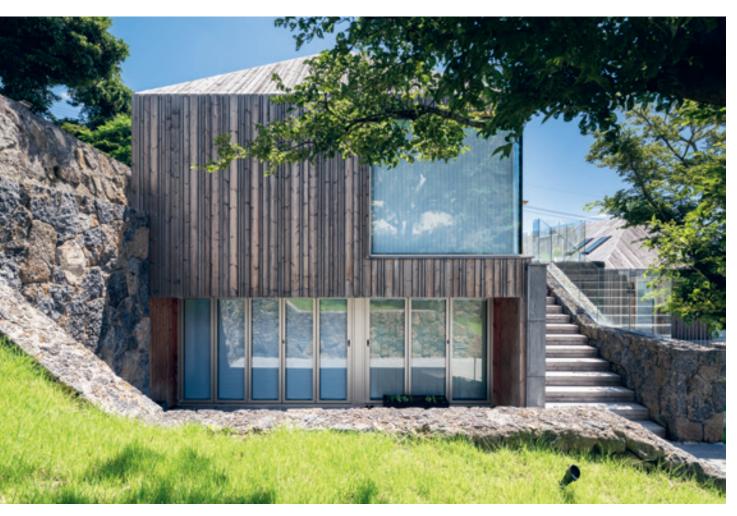

. However, if left untreated, Lunawood will gradually turn grey due to the effects of weathering. Depending on UV radiation and climate, the final shade of grey varies from pure silver-grey to more subtle tones. The duration of the greying process can take up to many years. However, the end result is worth it. Weathered Lunawood provides exterior applications with an attractive, natural look that is also low-maintenance.

When the goal is to achieve a uniform grey exterior cladding without delay, the pre-greyed Luna Arctic product range is an excellent solution. It provides an immediate grey finish that resembles naturally weathered wood – also highly suitable for interiors.



Pre-greyed Luna Arctic Layer cladding

#### I The Wind Hill - a private village on the Jeju Island, South Korea





Reed House, USA
Architect: S3 Architecture.



I Himmelbyen, Denmark
Architect: The Seasons. Photos: Bergsten Timber AS.



## Fire Retardant Lunawood ThermoWood®

Lunawood offers several ThermoWood® products with impregnated fire protection. This fire-retardant treatment enables the use of Lunawood in buildings requiring a fire class B rating (subject to Eurocode EN 13501). The CE-marked fire retardant treatment is durable in all climates and does not require maintenance treatment in either indoor or outdoor applications.

Lunawood also provides premium pre-painted and fire protected ThermoWood® products in three natural tones: mid-grey, light grey, and black.

## **Design Tools for professionals**

We are dedicated to help facilitate the work of architects, designers and builders wit