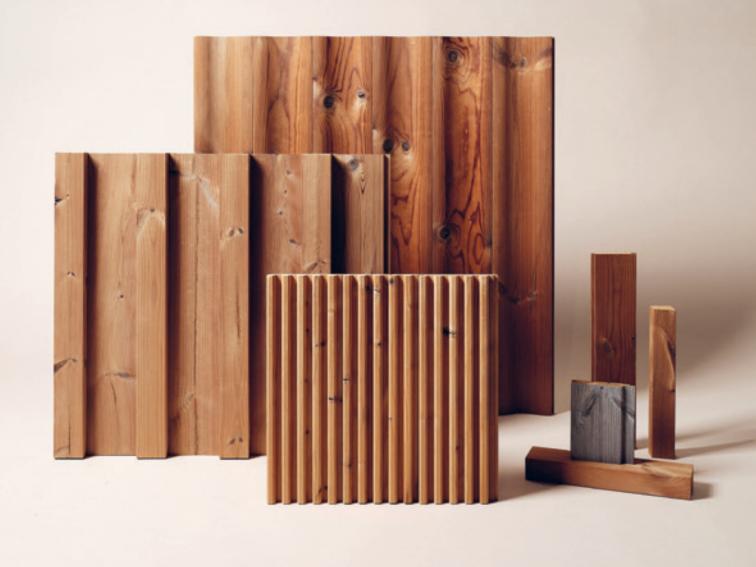

The Lunawood Collection offers a wide selection of tongue and groove profiles for cladding and panelling, battens for decorative wood structures and surfaces, and decking boards with a hidden fixing system.

### Applications – Uniform Design from Outside to Inside

Lunawood ThermoWood® offers numerous advantages, making it the preferred choice for demanding applications where other wood materials are unable to perform. The chemicalfree thermal modification process significantly increases the wood's durability and resistance to decay - expected service life for exterior cladding of up to 30 years\*. Thanks to many excellent benefits, like the exceptionally low moisture content in Lunawood Thermowood®, it maintains its beauty and performance without the need for regular surface treatments. As a completely non-toxic product, it is a safe choice for both homes and public spaces. It enables uniform and contemporary designs from the exterior to the interior thanks to Lunawood ThermoWood's® adaptability and resiliency.