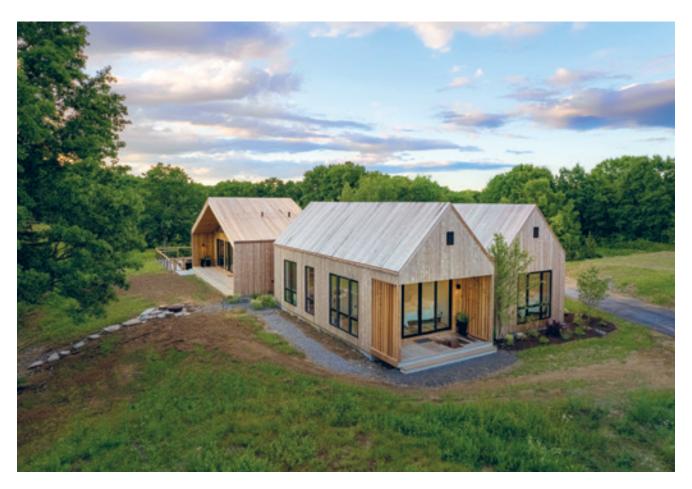

#### I The Wind Hill - a private village on the Jeju Island, South Korea

Reed House, USA
Architect: S3 Architecture.

I Himmelbyen, Denmark
Architect: The Seasons. Photos: Bergsten Timber AS.