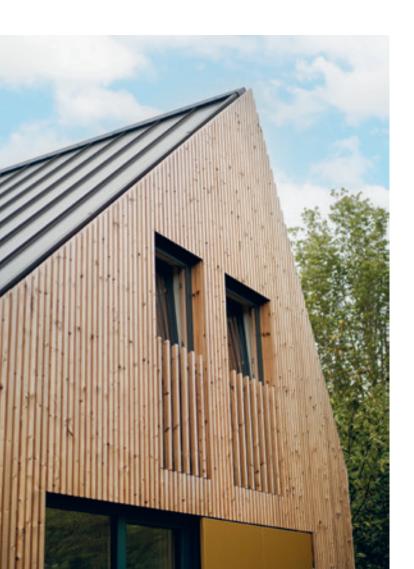

### Applications – Uniform Design from Outside to Inside

Lunawood ThermoWood® offers numerous advantages, making it the preferred choice for demanding applications where other wood materials are unable to perform. The chemicalfree thermal modification process significantly increases the wood's durability and resistance to decay - expected service life for exterior cladding of up to 30 years\*. Thanks to many excellent benefits, like the exceptionally low moisture content in Lunawood Thermowood®, it maintains its beauty and performance without the need for regular surface treatments. As a completely non-toxic product, it is a safe choice for both homes and public spaces. It enables uniform and contemporary designs from the exterior to the interior thanks to Lunawood ThermoWood's® adaptability and resiliency.

#### **Facades**

With its durable nature, lightness, and visually appealing finish, Lunawood's ThermoWood® exterior cladding is a preferred choice for many exterior projects. We offer a wide range of battens and tongue-groove cladding products as well as hidden nailing profiles for clean cut designs. Lunawood cladding can be coated with various surface treatment agents that are normally suitable for thermally modified wood. Allowing for your design vision to become a lasting statement.