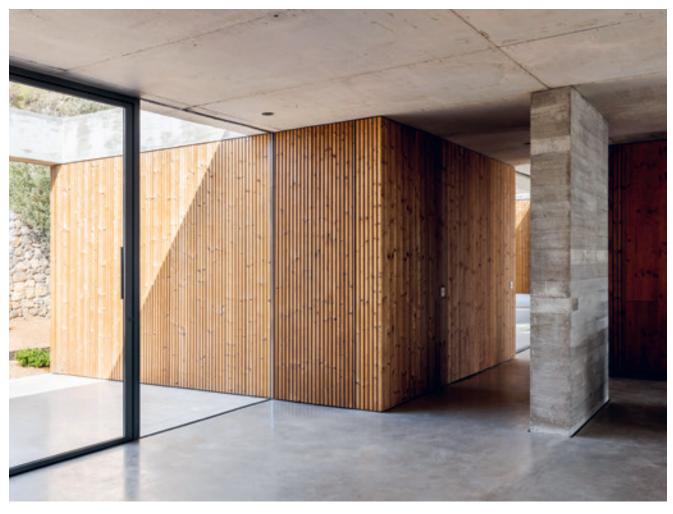

#### Interior

When used on interior walls and ceilings, Lunawood introduces a touch of the Finnish forest into these spaces. The beauty of Lunawood lies in its natural appearance that creates a genuinely impressive, inviting, and organic look. As the resin of the wood is removed during the thermal modification process, Lunawood is a versatile and healthy choice for various settings, including saunas and spas.

#### **■ VB56 House, Netherlands**

Architect: VANBOOM. Photo: Chloë Alyshea.