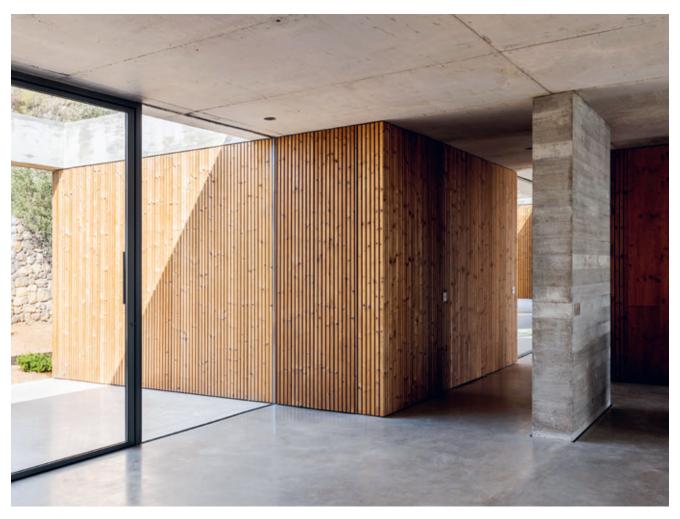

#### Lunawood cladding fixing

3,2x50 mm Stainless Steel

500 pcs / box 1 torx TX10

Find more information and installation guidelines

I Ses Serretes, Spain. Architect: Adrián Bedoya, BMA Arquitectura. Photo: Joan Torres.