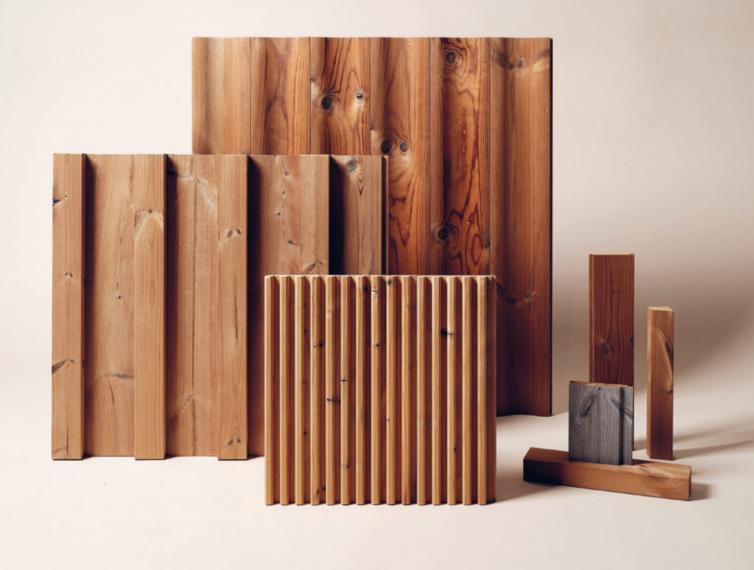

The Lunawood Collection offers a wide selection of tongue and groove profiles for cladding and panelling, battens for decorative wood structures and surfaces, and decking boards with a hidden fixing system.

#### Applications – Uniform Design from Outside to Inside

Lunawood ThermoWood® offers numerous advantages, making it the preferred choice for demanding applications where other wood materials are unable to perform. The chemicalfree thermal modification process significantly increases the wood's durability and resistance to decay - expected service life for exterior cladding of up to 30 years\*. Thanks to many excellent benefits, like the exceptionally low moisture content in Lunawood Thermowood®, it maintains its beauty and performance without the need for regular surface treatments. As a completely non-toxic product, it is a safe choice for both homes and public spaces. It enables uniform and contemporary designs from the exterior to the interior thanks to Lunawood ThermoWood's® adaptability and resiliency.