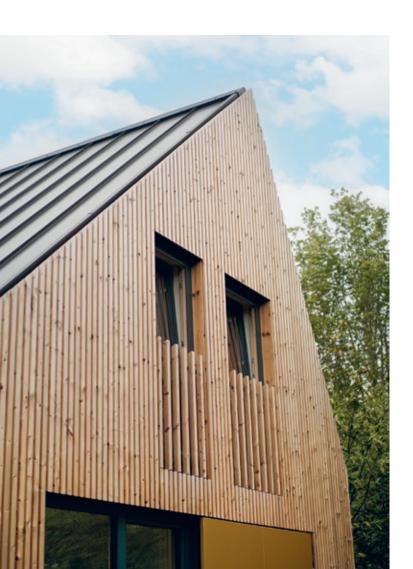

#### Applications – Uniform Design from Outside to Inside

Lunawood ThermoWood® offers numerous advantages, making it the preferred choice for demanding applications where other wood materials are unable to perform. The chemicalfree thermal modification process significantly increases the wood's durability and resistance to decay - expected service life for exterior cladding of up to 30 years\*. Thanks to many excellent benefits, like the exceptionally low moisture content in Lunawood Thermowood®, it maintains its beauty and performance without the need for regular surface treatments. As a completely non-toxic product, it is a safe choice for both homes and public spaces. It enables uniform and contemporary designs from the exterior to the interior thanks to Lunawood ThermoWood's® adaptability and resiliency.

#### **Facades**

With its durable nature, lightness, and visually appealing finish, Lunawood's ThermoWood® exterior cladding is a preferred choice for many exterior projects. We offer a wide range of battens and tongue-groove cladding products as well as hidden nailing profiles for clean cut designs. Lunawood cladding can be coated with various surface treatment agents that are normally suitable for thermally modified wood. Allowing for your design vision to become a lasting statement.