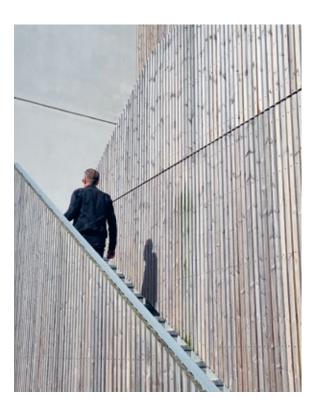

## Two Paths to a Grey Cladding: Naturally Weathered Lunawood and Luna Arctic

The thermal modification process gives Lunawood a distinctive and unified caramel brown color. However, if left untreated, Lunawood will gradually turn grey due to the effects of weathering. Depending on UV radiation and climate, the final shade of grey varies from pure silver-grey to more subtle tones. The duration of the greying process can take up to many years. However, the end result is worth it. Weathered Lunawood provides exterior applications with an attractive, natural look that is also low-maintenance.

When the goal is to achieve a uniform grey exterior cladding without delay, the pre-greyed Luna Arctic product range is an excellent solution. It provides an immediate grey finish that resembles naturally weathered wood – also highly suitable for interiors.