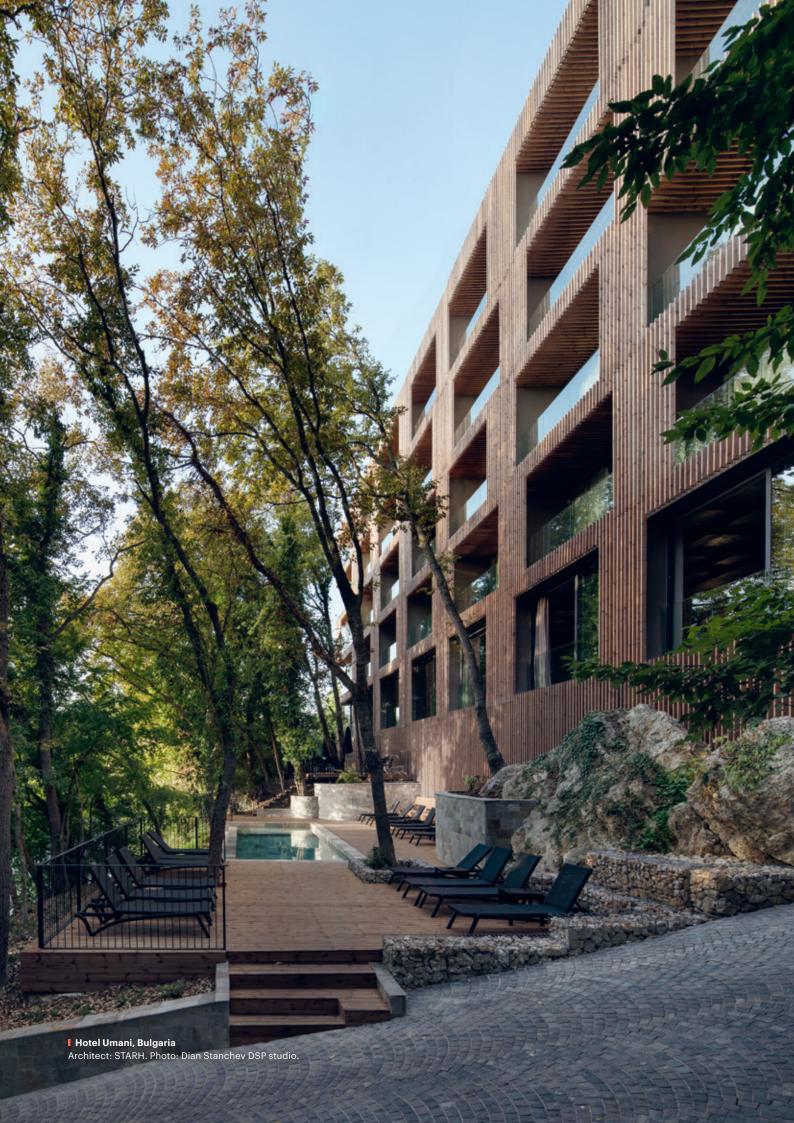

#### **Facades**

With its durable nature, lightness, and visually appealing finish, Lunawood's ThermoWood® exterior cladding is a preferred choice for many exterior projects. We offer a wide range of battens and tongue-groove cladding products as well as hidden nailing profiles for clean cut designs. Lunawood cladding can be coated with various surface treatment agents that are normally suitable for thermally modified wood. Allowing for your design vision to become a lasting statement.