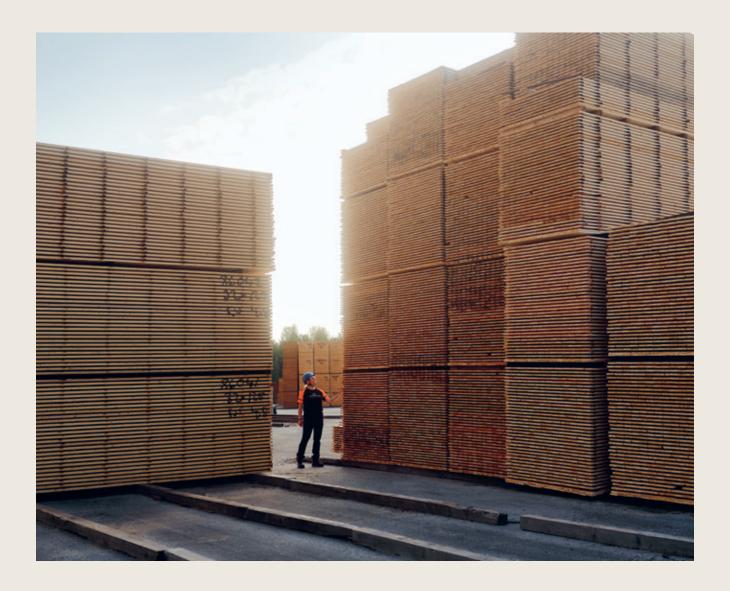

Lunawood products are thermally modified using the patented natural method of heat and steam – no chemicals are used during the process. Our raw materials are Nordic pine and spruce which are harvested from well-managed, renewable Finnish forests. We use a patented and third party-audited thermal modification process with a strict focus on quality control to ensure a long and healthy lifecycle for our products.

Our trademarked ThermoWood® products are produced using a patented and annually audited process supervised by an independent third party. The chemical-free modification process makes ThermoWood® a truly sustainable, durable, stable and naturally beautiful alternative on decorative surfaces in all climates. Lunawood ThermoWood® products store up to five times more carbon than is emitted in the production process, providing a significant carbon storage for decades to come.