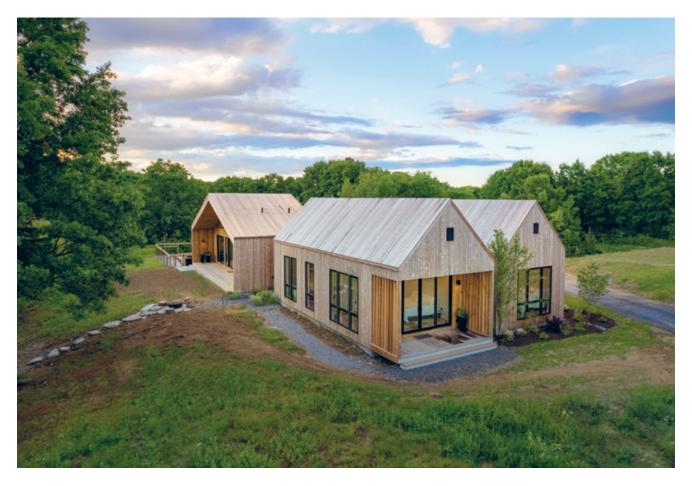

#### Landscaping

Lunawood ThermoWood® is also highly suitable for landscaping and outdoor areas, excelling in decks, solar shades, pergolas, partition walls, and fences. With a natural and chemical-free treatment, Lunawood ensures safety, while also maintaining resistance to decay. An ideal combination that requires little maintenance. Lunawood's Profix Hidden Fixing allows quick and easy installation of Lunawood decking, with no visible screw ends.

#### Interior

When used on interior walls and ceilings, Lunawood introduces a touch of the Finnish forest into these spaces. The beauty of Lunawood lies in its natural appearance that creates a genuinely impressive, inviting, and organic look. As the resin of the wood is removed during the thermal modification process, Lunawood is a versatile and healthy choice for various settings, including saunas and spas.