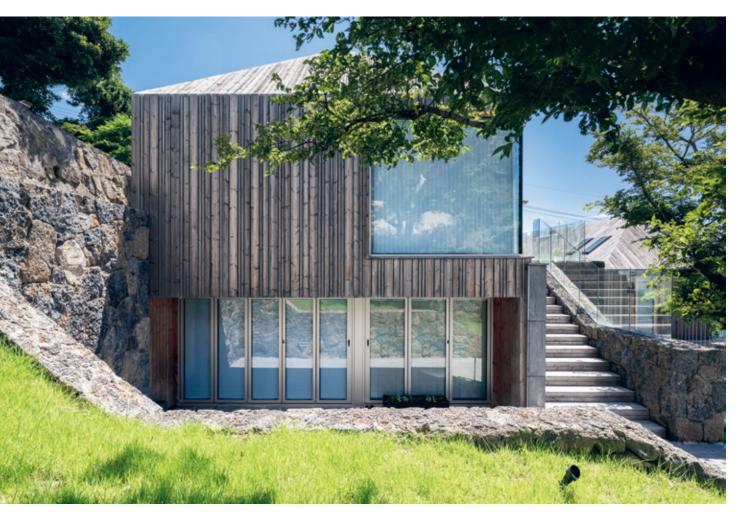

#### Applications – Uniform Design from Outside to Inside

Lunawood ThermoWood® offers numerous advantages, making it the preferred choice for demanding applications where other wood materials are unable to perform. The chemicalfree thermal modification process significantly increases the wood's durability and resistance to decay - expected service life for exterior cladding of up to 30 years\*. Thanks to many excellent benefits, like the exceptionally low moisture content in Lunawood Thermowood®, it maintains its beauty and performance without the need for regular surface treatments. As a completely non-toxic product, it is a safe choice for both homes and public spaces. It enables uniform and contemporary designs from the exterior to the interior thanks to Lunawood ThermoWood's® adaptability and resiliency.

#### **Facades**

With its durable nature, lightness, and visually appealing finish, Lunawood's ThermoWood® exterior cladding is a preferred choice for many exterior projects. We offer a wide range of battens and tongue-groove cladding products as well as hidden nailing profiles for clean cut designs. Lunawood cladding can be coated with various surface treatment agents that are normally suitable for thermally modified wood. Allowing for your design vision to become a lasting statement.