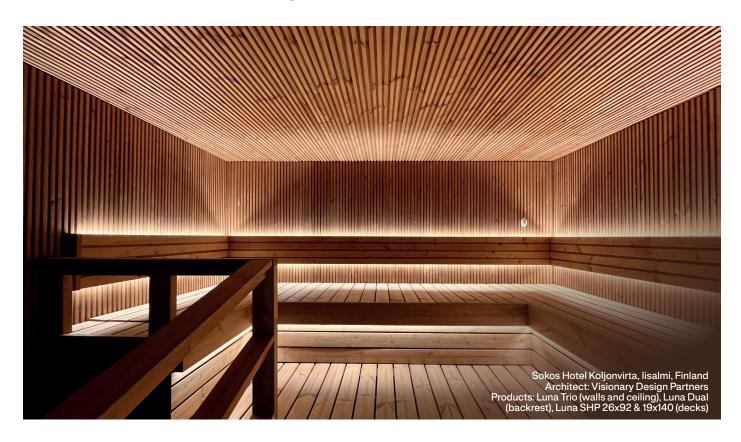

## Sauna and Spa

Crafted in Finland without chemicals, Lunawood ThermoWood® brings a touch of Nordic nature into saunas, spas, and bathrooms. Its beautiful appearance, resin-free composition, and dimensional stability are perfectly complemented by its hygienic and calming properties—creating a truly soothing and relaxing experience.

Dimensionally Stable and Durable Lunawood ThermoWood® maintains its dimensional stability and shape even in the most demanding conditions.

Used in sauna wall paneling, ceilings, and benches, Lunawood offers long-lasting resistance to high temperatures and humidity—making it a perfect choice for years to come.

Resin-Free and Pleasant to the Touch A truly natural material without chemicals, Lunawood does not release harmful indoor emissions or resin—even at high temperatures.

Thanks to its low thermal conductivity, Lunawood enhances comfort in the sauna—the surface stays pleasantly warm and won't burn, even in high heat. Safe to sit on and lean against.

A Sustainable and Timeless Material Sourced from sustainably managed Finnish forests and entirely free from chemicals, Lunawood Thermowood is the eco-conscious choice for saunas.

Its golden-brown, warm tone and natural wood texture bring elegance and a welcoming atmosphere to any sauna.