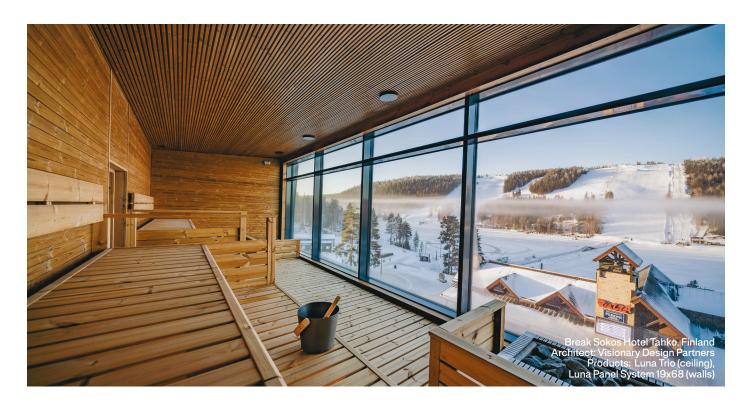

## Sauna and Spa

Crafted in Finland without chemicals, Lunawood ThermoWood® brings a touch of Nordic nature into saunas, spas, and bathrooms. Its beautiful appearance, resin-free composition, and dimensional stability are perfectly complemented by its hygienic and calming properties—creating a truly soothing and relaxing experience.

Dimensionally Stable and Durable Lunawood ThermoWood® maintains its dimensional stability and shape even in the most demanding conditions.

Used in sauna wall paneling, ceilings, and benches, Lunawood offers long-lasting resistance to high temperatures and humidity—making it a perfect choice for years to come.

Resin-Free and Pleasant to the Touch A truly natural material without chemicals, Lunawood does not release harmful indoor emissions or resin—even at high temperatures.

Thanks to its low thermal conductivity, Lunawood enhances comfort in the sauna—the surface stays pleasantly warm and won't burn, even in high heat. Safe to sit on and lean against.

A Sustainable and Timeless Material Sourced from sustainably managed Finnish forests and entirely free from chemicals, Lunawood Thermowood is the eco-conscious choice for saunas.

Its golden-brown, warm tone and natural wood texture bring elegance and a welcoming atmosphere to any sauna.

## Panelling

|             | Product name                            | Species       | Length (m)    | m/m²    |
|-------------|-----------------------------------------|---------------|---------------|---------|
| <del></del> | Luna Panel System 19x68                 | Nordic Pine   | 3,0-4,8       | 17,54 m |
| <u>-</u>    | Luna Panel System 19x117<br>END-MATCHED | Nordic Pine   | 3,0 / 3,6-5,1 | 9,43 m  |
| <           | Luna Triple 32x140                      | Nordic Spruce | 3,6-5,4       | 7,57 m  |
| حربرع       | Luna Trio 26x92                         | Nordic Pine   | 3,0-4,5       | 11,90 m |
|             | Luna Dual 26x142                        | Nordic Spruce | 3,9-5,4       | 7,57 m  |